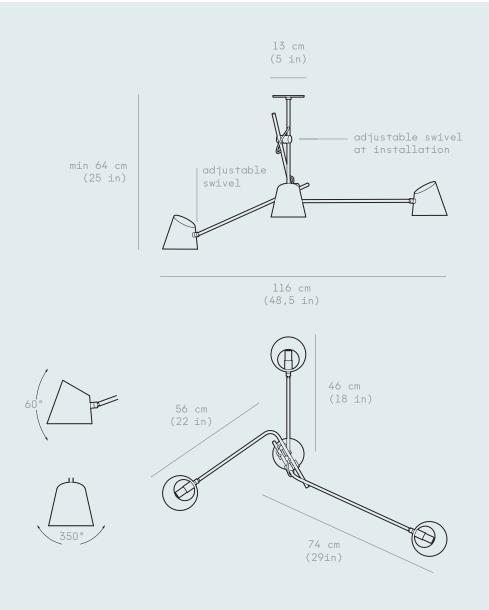

## Hartau Triple

| LAMPING<br>SPECIFICATIONS | Input voltage : 120V or 220-240V<br>Power input : 24W<br>Technology : G9 LED bulb (included)<br>CRI : >90<br>CCT : 3000K (Warm white)<br>Lumen source : 1050Im<br>Dimmable : Yes (Link for compatible dimmer) |                        |                           |               |  |  |  |  |  |  |
|---------------------------|---------------------------------------------------------------------------------------------------------------------------------------------------------------------------------------------------------------|------------------------|---------------------------|---------------|--|--|--|--|--|--|
| PRODUCT WEIGHT            |                                                                                                                                                                                                               |                        |                           |               |  |  |  |  |  |  |
| HEIGHT                    | А                                                                                                                                                                                                             | В                      | С                         | D             |  |  |  |  |  |  |
|                           | 61 cm (24 in)                                                                                                                                                                                                 | 89 cm (35 in)          | 112 cm (44 in)            | 201 cm 79 in) |  |  |  |  |  |  |
|                           | *custom height available upon request                                                                                                                                                                         |                        |                           |               |  |  |  |  |  |  |
| CERTIFICATIONS            | _                                                                                                                                                                                                             | E cUus<br>made in Cana | da                        |               |  |  |  |  |  |  |
| MATERIALS                 | EXTERIOR FINIS                                                                                                                                                                                                | SHES :                 | SWILES & DETAILS FINISHES |               |  |  |  |  |  |  |
|                           | Matte bl                                                                                                                                                                                                      | lack                   | Brass                     |               |  |  |  |  |  |  |
|                           | Matte w                                                                                                                                                                                                       | hite                   | Black Anodized            |               |  |  |  |  |  |  |
|                           | Custom                                                                                                                                                                                                        |                        |                           |               |  |  |  |  |  |  |