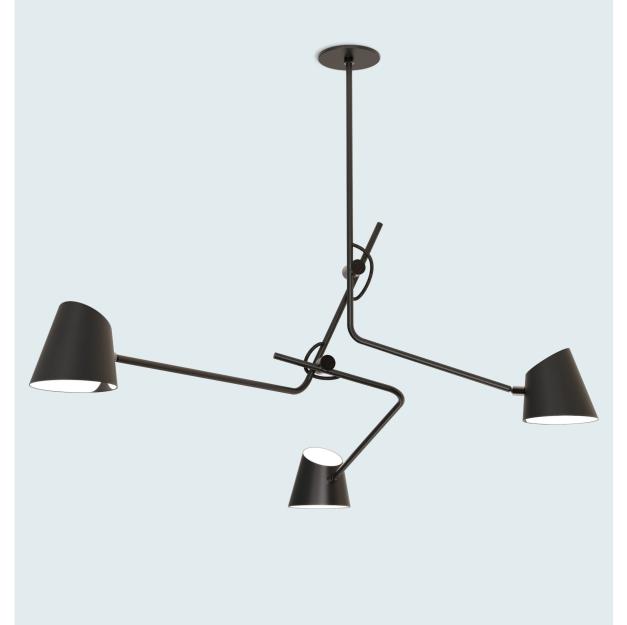

## Hartau Triple

The Hartau series brings together classical light fittings that are, at first glance, astonishing in their line and detail. They have been handmade in Canada using frosted glass, brass and painted aluminium.

The lampshades are the signature of this collection: with their two openings they offer both direct and indirect light to the wall or the ceiling. Each metal part of the Hartau collection is precision made in Quebec, Canada.

Design by Alexandre Joncas