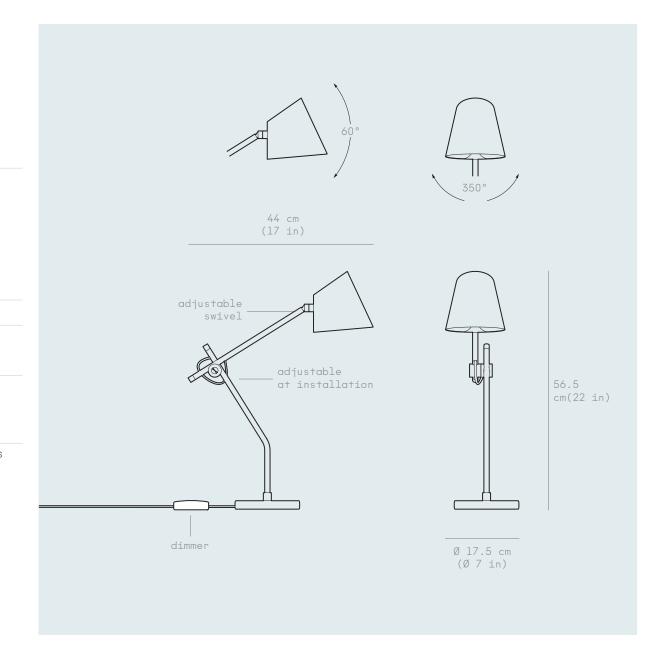

## Hartau Table

LAMPING SPECIFICATIONS Input voltage: 120V or 220-240V

Power input: 8W

Technology: G9 LED bulb (included)

CRI: >90

CCT: 3000K (Warm white) Lumen source: 350lm Dimmable: Yes, on cord

PRODUCT WEIGHT

 $0.5 \, \text{kg} / 1.4 \, \text{lbs}$ 

HEIGHT

Black marble base

Black wire with dimmer on cord

CERTIFICATIONS

IP20

Designed and made in Canada

MATERIALS