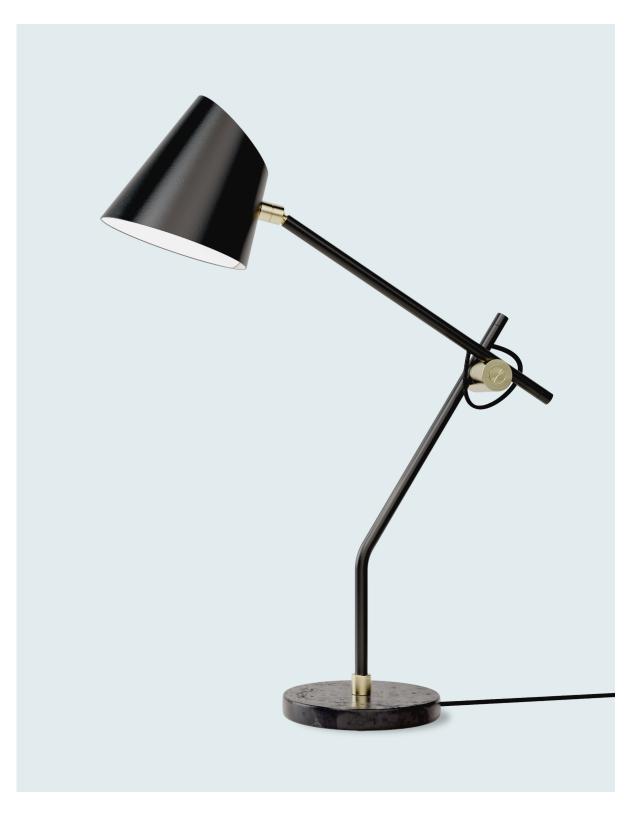

## Hartau Table

The Hartau series brings together classical light fittings that are, at first glance, astonishing in their line and detail. They have been handmade in Canada using frosted glass, brass and painted aluminium.

The lampshades are the signature of this collection: with their two openings they offer both direct and indirect light to the wall or the ceiling. Each metal part of the Hartau collection is precision made in Quebec, Canada.

Design by Alexandre Joncas