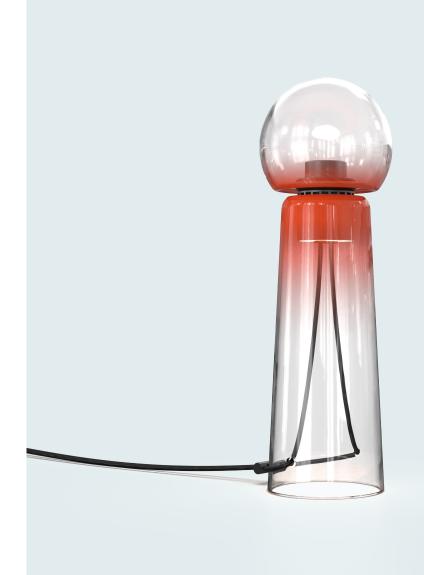

## Gigi

Gigi is playful. Its lines are daring and its tones sensual. Under the breath of the glassblower, the unique shades and tones of the color spread throughout the material. It allows itself to be discovered, to be revealed in alternating opacity and transparency.

Gigi was the result of a professional love affair between Studio Darmes and Verre d'Onge. This joint project is the alliance of two domains: the mastery of glass and of light. Its very existence emerges from a creative process focused on pleasure and an exploration of its physical nature, of the sensory experience of its presence in space, both in its table and floor version.

Gigi offers quality two-way lighting that fades to warmer shades to create a muted ambience in which it infuses a touch of playfulness, joy and softness.