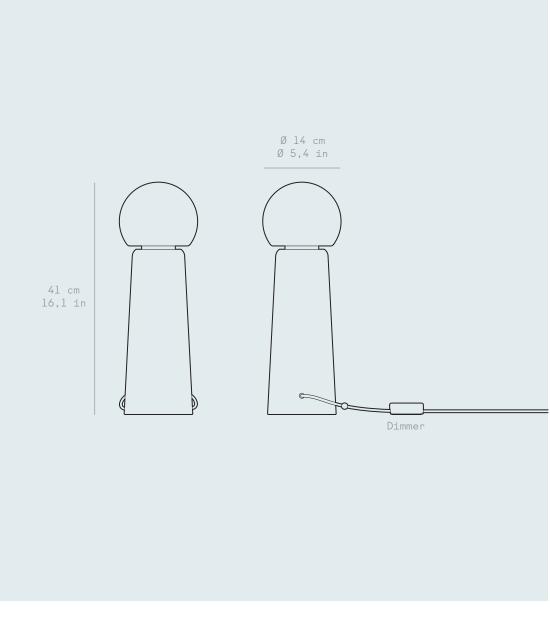

## Gigi Table

LAMPING Input voltage: 120V or 220-240V SPECIFICATIONS Power input: 12W Technology: Intergrated LED / Touch dimmer CRI: ≥93 CCT: LED Dim to warm 3000K (Warm white) to 2200K LED Fix 2200K / 2700K / 3000K / 3500K / 4000K Lumen source: 1400 lm PRODUCT WEIGHT 2,1 kg / 4,6 lbs CONSTRUCTION Handmade blownglass and aluminium < € CERTIFICATIONS IP20 Designed and made in Canada MATERIALS GLASS COLOR : Clear Red Sauge Custom \*Color grandiant may vary from one fixture to another