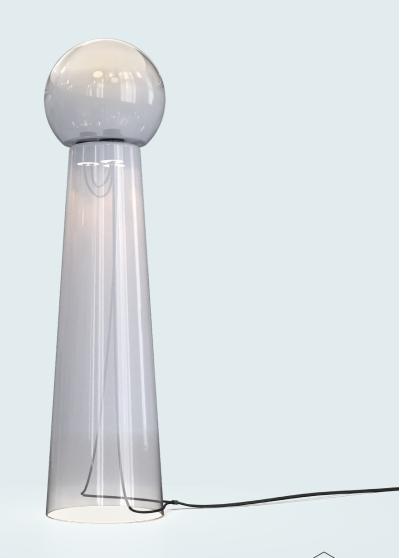

## Gigi Grand

Gigi is playful. Its lines are daring and its tones sensual. Under the breath of the glassblower, the unique shades and tones of the color spread throughout the material. It allows itself to be discovered, to be revealed in alternating opacity and transparency.

Gigi was the result of a professional love affair between Studio d'Armes and Verre d'Onge. This joint project is the alliance of two domains: the mastery of glass and of light. Its very existence emerges from a creative process focused on pleasure and an exploration of its physical nature, of the sensory experience of its presence in space, both in its table and floor version.

Gigi offers quality two-way lighting that fades to warmer shades to create a muted ambience in which it infuses a touch of playfulness, joy and softness.