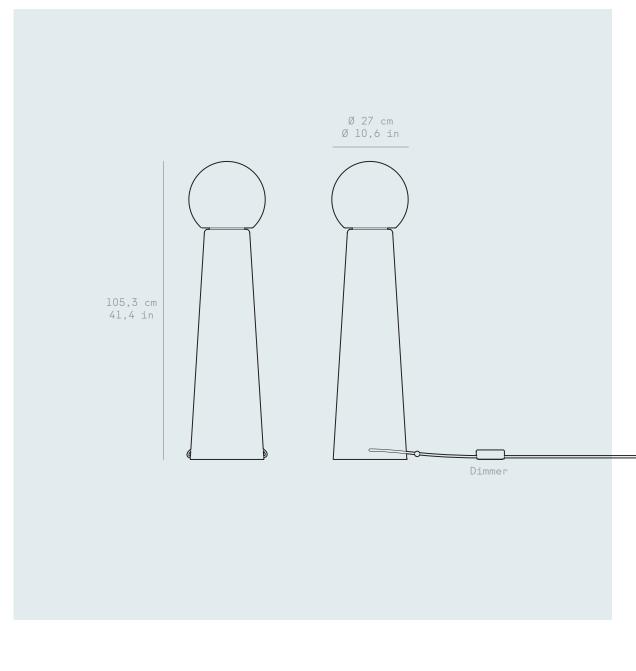

## Gigi Grand

LAMPING SPECIFICATIONS Input voltage: 120V or 220-240V

Power input: 18W

Technology: Intergrated LED / Touch dimmer

CRI: ≥93

CCT: LED Dim to warm 3000K (Warm white) to 2200K

LED Fix 2200K / 2700K / 3000K / 3500K / 4000K

Lumen source: 2200 lm

PRODUCT WEIGHT

9,5 kg / 21 lbs

CONSTRUCTION

Handmade blownglass and aluminium

CERTIFICATIONS

C€

Designed and made in Canada