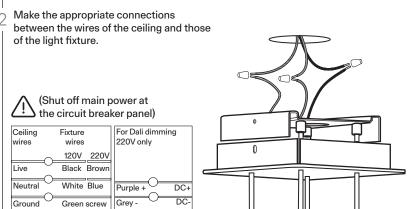

ire** 

Attention: Read and understand these instructions before installing fixture. This fixture is intended for installation in accordance with National Electric Code and local regulation: to assure full compliance with local code and regulations, check with your local electric inspector before installation. This equipment is guaranteed only when used as indicated in the instructions; therefore they should be kept for future reference. Install where luminaire will be protected from likely damage. This fixture is ceiling mounted only.



-YOUR BOX SHOULD CONTAINassembled cotton



gloves

Unpack all components from the box and dispose of the packaging. Please recycle. -TOOLS NEEDED, NOT INCLUDED-

- -Junction box and screw
- -Wire connectors
- -Flat screwdriver
- -Phillips screwdriver