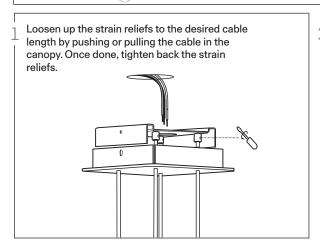

naire** 

Attention: Read and understand these instructions before installing fixture. This fixture is intended for installation in accordance with National Electric Code and local regulation: to assure full compliance with local code and regulations, check with your local electric inspector before installation. This equipment is guaranteed only when used as indicated in the instructions; therefore they should be kept for future reference. Install where luminaire will be protected from likely damage. This fixture is ceiling mounted only.



-YOUR BOX SHOULD CONTAINassembled cotton



gloves

Unpack all components from the box and dispose of the packaging. Please recycle. -TOOLS NEEDED, NOT INCLUDED-

- -Junction box and screw
- -Wire connectors
- -Flat screwdriver
- -Phillips screwdriver