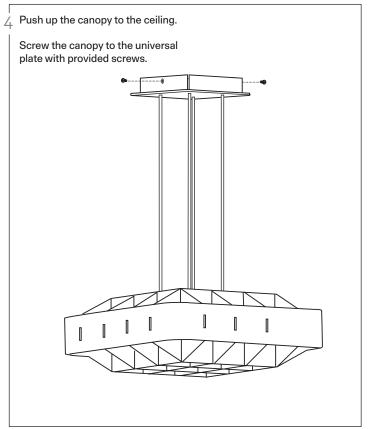

* 

Attention: Read and understand these instructions before installing fixture. This fixture is intended for installation in accordance with National Electric Code and local regulation: to assure full compliance with local code and regulations, check with your local electric inspector before installation. This equipment is guaranteed only when used as indicated in the instructions; therefore they should be kept for future reference. Install where luminaire will be protected from likely damage. This fixture is ceiling mounted only.



-YOUR BOX SHOULD CONTAINassembled cotton



gloves

Unpack all components from the box and dispose of the packaging. Please recycle. -TOOLS NEEDED, NOT INCLUDED-

- -Junction box and screw
- -Wire connectors
- -Flat screwdriver
- -Phillips screwdriver