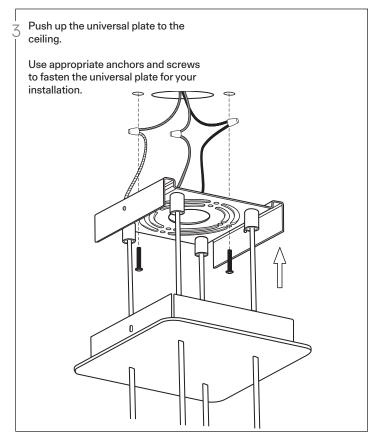

e** 

Attention: Read and understand these instructions before installing fixture. This fixture is intended for installation in accordance with National Electric Code and local regulation: to assure full compliance with local code and regulations, check with your local electric inspector before installation. This equipment is guaranteed only when used as indicated in the instructions; therefore they should be kept for future reference. Install where luminaire will be protected from likely damage. This fixture is ceiling mounted only.



-YOUR BOX SHOULD CONTAINassembled cotton



gloves

Unpack all components from the box and dispose of the packaging. Please recycle. -TOOLS NEEDED, NOT INCLUDED-

- -Junction box and screw
- -Wire connectors
- -Flat screwdriver
- -Phillips screwdriver