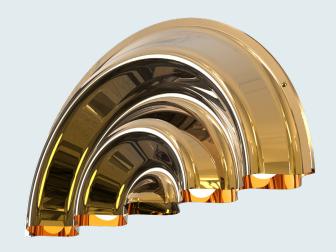

## **Doppler Wall**

Doppler channels the Doppler effect and reveals artwork that embodies the very essence of water: a brilliant shine associated with fluidity and surprising light reflections. Over several months of communication and knowledge transfer, artist Florian Martin and Darmes developed this collection. Whether in the forms of singular or triple pendants, floor lamps, or sconces, each Doppler piece beckons exploration of shape and perspective, unlocking a world of creative possibilities.