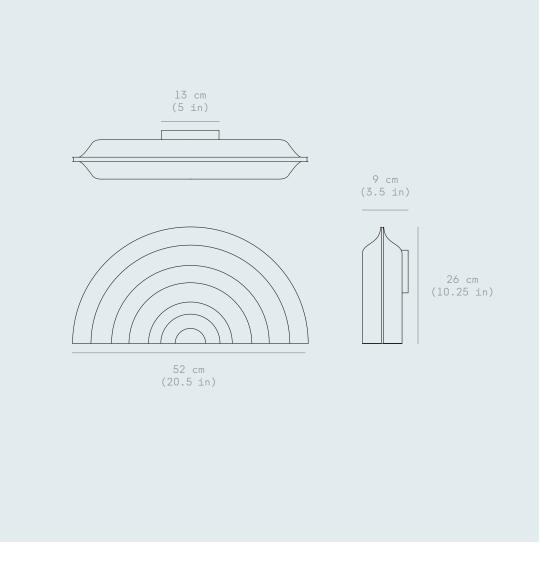

## Doppler Wall

LAMPING SPECIFICATIONS Input voltage: 120V or 220-240V

Power input: 24W

Technology: LED Bulb/Replaceable (included)

CRI:>90

CCT: 3000K (Warm white) Other CCT available upon request

Lumen source: 3200 lm

Dimmable: Yes

PRODUCT WEIGHT

2,8 kg / 6,2 lbs

FIXING

Hardwired to the wall

CERTIFICATIONS

IP20

Designed and made in Canada