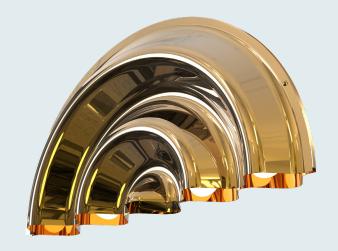

## Doppler Wall

Doppler channels the Doppler effect and reveals artwork that embodies the very essence of water: a brilliant shine associated with fluidity and surprising light reflections. Over several months of communication and knowledge transfer, artist Florian Martin and d'Armes developed this collection. Whether in the forms of singular or triple pendants, floor lamps, or sconces, each Doppler piece beckons exploration of shape and perspective, unlocking a world of creative possibilities.