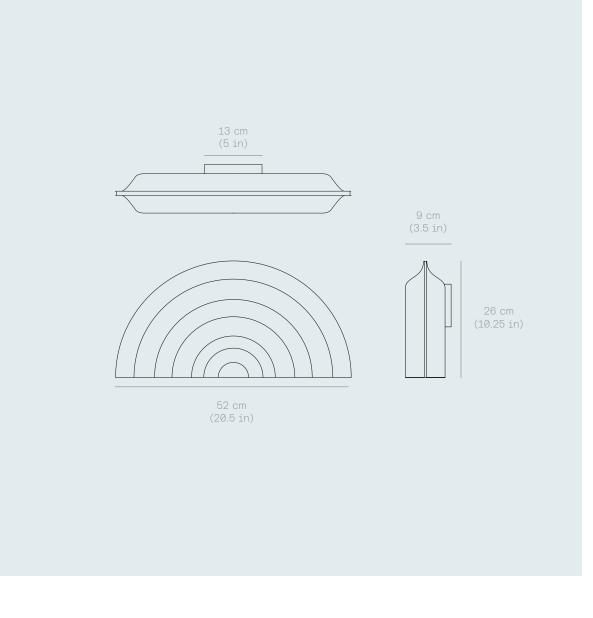

## Doppler Wall

LAMPING SPECIFICATIONS Input voltage: 120V or 220-240V

Power input: 24W

Technology: LED Bulb/Replaceable (included)

CRI:>90

CCT: 3000K (Warm white) Other CCT available upon request

Lumen source: 3200 lm

Dimmable: Yes

PRODUCT WEIGHT

2,8 kg / 6,2 lbs

FIXING

Hardwired to the wall

CERTIFICATIONS

IP20

Designed and made in Canada