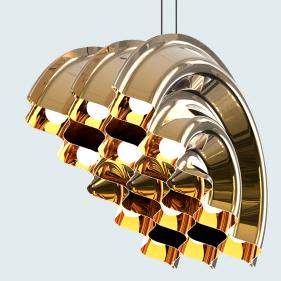

## Doppler Triple

Doppler channels the Doppler effect and reveals artwork that embodies the very essence of water: a brilliant shine associated with fluidity and surprising light reflections. Over several months of communication and knowledge transfer, artist Florian Martin and d'Armes developed this collection. Whether in the forms of singular or triple pendants, floor lamps, or sconces, each Doppler piece beckons exploration of shape and perspective, unlocking a world of creative possibilities.

C UL US

Designed and made in Canada

MATERIALS

EXTERIOR FINISHES :

Glossy Ivory

Glossy Black

Chrome

12k Gold