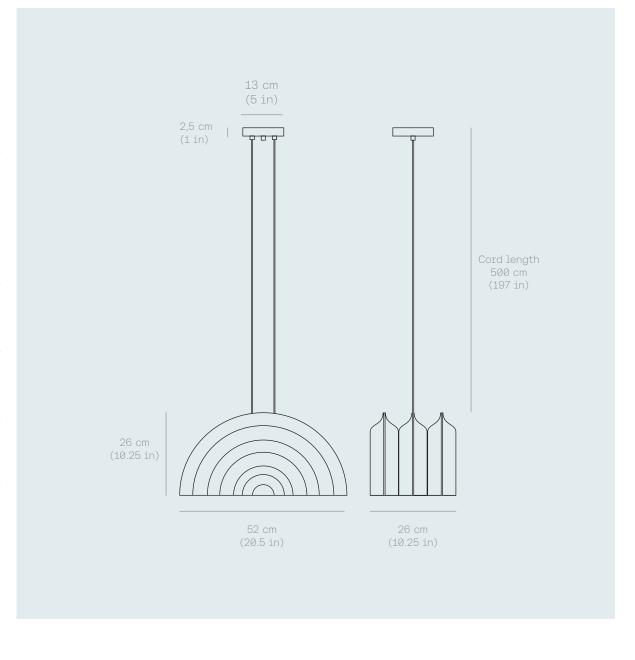

Dimmable: Yes

PRODUCT WEIGHT

7,4 kg / 16,4 lbs

CORD LENGTH

270 cm (106 in)

\*LENGHT ADJUSTABLE, ALSO AVAILABLE IN LONGER LENGTH UPON REQUEST

CERTIFICATIONS

IP20