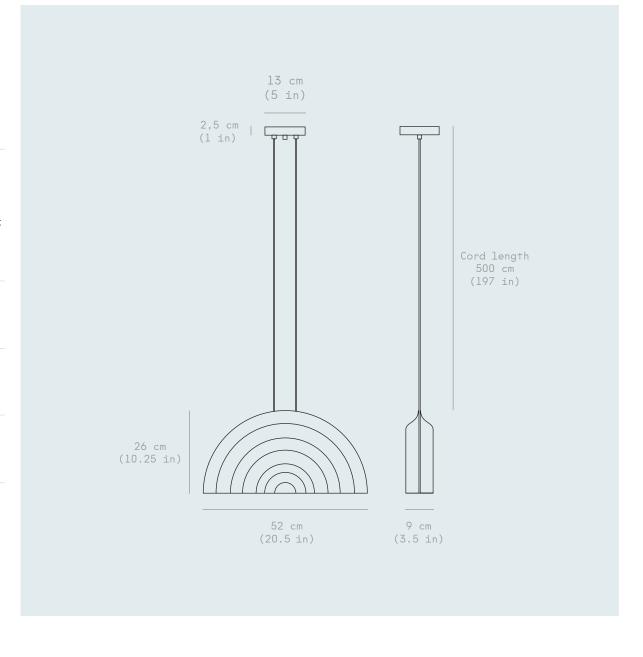

Dimmable: Yes

PRODUCT WEIGHT

2,9 kg / 6,4 lbs

CORD LENGTH

270 cm (106 in)

\*LENGHT ADJUSTABLE ALSO AVAILABLE IN LONGER LENGTH UPON REQUEST

c UL) us

CERTIFICATIONS