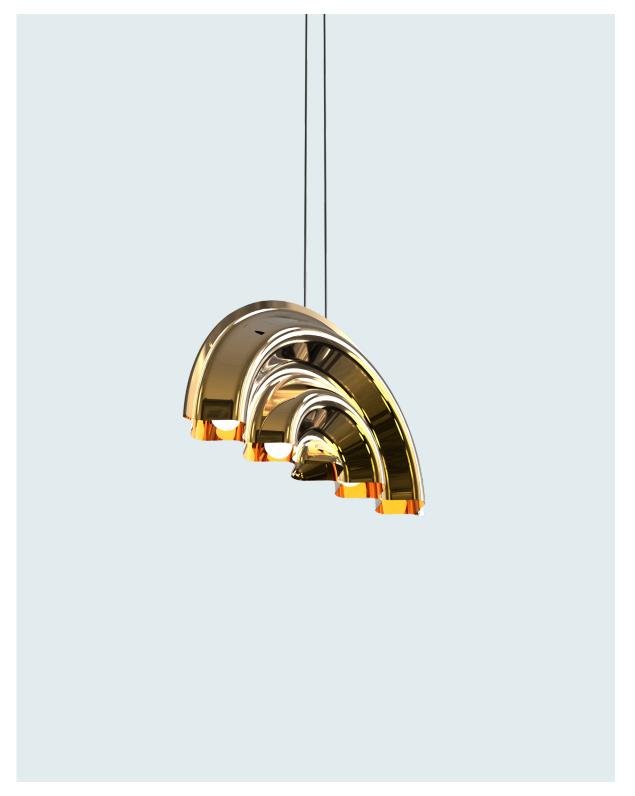

## Doppler

Doppler channels the Doppler effect and reveals artwork that embodies the very essence of water: a brilliant shine associated with fluidity and surprising light reflections. Over several months of communication and knowledge transfer, artist Florian Martin and Darmes developed this collection. Whether in the forms of singular or triple pendants, floor lamps, or sconces, each Doppler piece beckons exploration of shape and perspective, unlocking a world of creative possibilities.

## Doppler Pendant

LAMPING SPECIFICATIONS

Input voltage: 120V or 220-240V

Power input: 32W

Technology: LED Bulb/Replaceable (included)

CRI:>90

CCT: 3000K (Warm white) Other CCT available upon request

Lumen source: 3200 lm