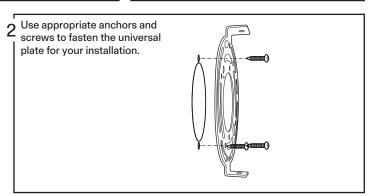

## Your box should contain-

1x universal plate

assembled luminaire

2x cotton gloves