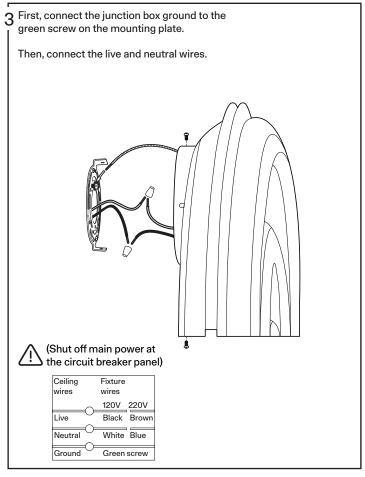

## Tools needed, not included -

- -Junction box and screw
- -Wire connectors
- -Flat screwdriver
- -Phillips screwdriver