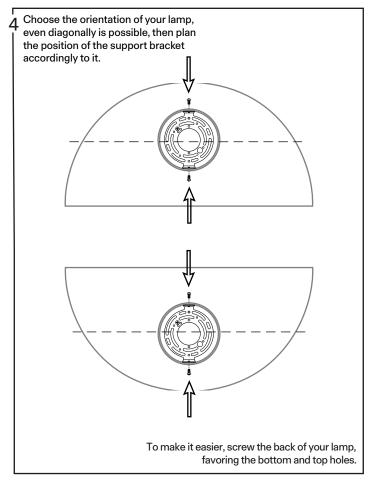

# Doppler Wall Assembly instructions





Attention: Read and understand these instructions before installing fixture. This fixture is intended for installation in accordance with National Electric Code and local regulation: to assure full compliance with local code and regulations, check with your local electric inspector before installation. This equipment is guaranteed only when used as indicated in the instructions; therefore they should be kept for future reference. Install where luminaire will be protected from likely damage. This fixture is ceiling mounted only.

## Your box should contain-

1x universal plate



assembled luminaire



2x cotton gloves



## Tools needed, not included -

- -Junction box and screw
- -Wire connectors
- -Flat screwdriver
- -Phillips screwdriver