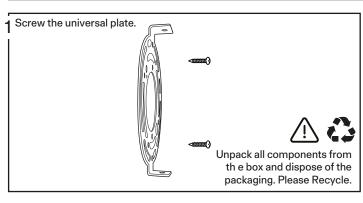

## Your box should contain-

1x universal plate

assembled luminaire

2x cotton gloves