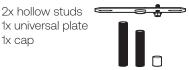

#### -Your box should contain

1x universal plate 1x cap

assembled *luminaire* 

2x cotton gloves