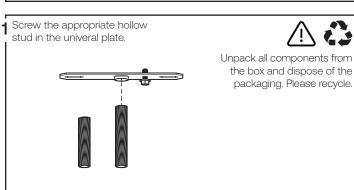

e**

## Assembly instructions





Attention: Read and understand these instructions before installing fixture. This fixture is intended for installation in accordance with National Electric Code and local regulation: to assure full compliance with local code and regulations, check with your local electric inspector before installation. This equipment is guaranteed only when used as indicated in the instructions; therefore they should be kept for future reference. Install where luminaire will be protected from likely damage. This fixture is ceiling mounted only.

#### -Your box should contain

1x universal plate 1x cap



assembled *luminaire* 



2x cotton gloves



### Tools needed, not included -

- -Junction box and screw
- -Wire connectors
- -Flat screwdriver
- -Phillips screwdriver

















# Doppler Pendant Triple

### **Assembly** instructions





Attention: Read and understand these instructions before installing fixture. This fixture is intended for installation in accordance with National Electric Code and local regulation: to assure full compliance with local code and regulations, check with your local electric inspector before installation. This equipment is guaranteed only when used as indicated in the instructions; therefore they should be kept for future reference. Install where luminaire will be protected from likely damage. This fixture is ceiling mounted only.