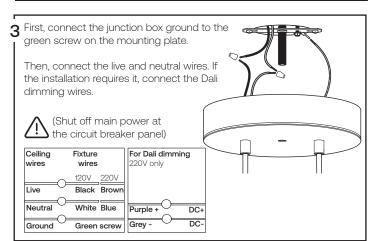

### Tools needed, not included -

- -Junction box and screw
- -Wire connectors
- -Flat screwdriver
- -Phillips screwdriver