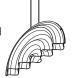

#### -Your box should contain

1x universal plate 1x cap

assembled *luminaire* 

2x cotton gloves