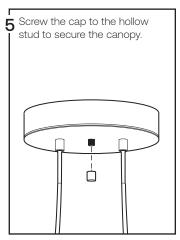

### Tools needed, not included -

- -Junction box and screw
- -Wire connectors
- -Flat screwdriver
- -Phillips screwdriver