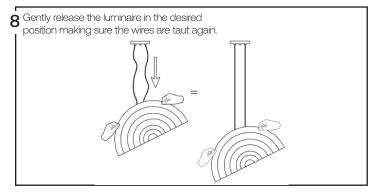

l plate 1x cap



assembled *luminaire* 



2x cotton gloves



### Tools needed, not included -

- -Junction box and screw
- -Wire connectors
- -Flat screwdriver
- -Phillips screwdriver

















# Doppler Pendant Triple

### **Assembly** instructions





Attention: Read and understand these instructions before installing fixture. This fixture is intended for installation in accordance with National Electric Code and local regulation: to assure full compliance with local code and regulations, check with your local electric inspector before installation. This equipment is guaranteed only when used as indicated in the instructions; therefore they should be kept for future reference. Install where luminaire will be protected from likely damage. This fixture is ceiling mounted only.