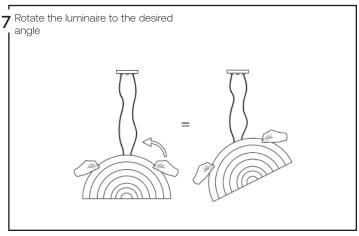

mbly instructions





Attention: Read and understand these instructions before installing fixture. This fixture is intended for installation in accordance with National Electric Code and local regulation: to assure full compliance with local code and regulations, check with your local electric inspector before installation. This equipment is guaranteed only when used as indicated in the instructions; therefore they should be kept for future reference. Install where luminaire will be protected from likely damage. This fixture is ceiling mounted only.

#### -Your box should contain

1x universal plate 1x cap



assembled *luminaire* 



2x cotton gloves



### Tools needed, not included -

- -Junction box and screw
- -Wire connectors
- -Flat screwdriver
- -Phillips screwdriver

















# Doppler Pendant Triple

### **Assembly** instructions





Attention: Read and understand these instructions before installing fixture. This fixture is intended for installation in accordance with National Electric Code and local regulation: to assure full compliance with local code and regulations, check with your local electric inspector before installation. This equipment is guaranteed only when used as indicated in the instructions; therefore they should be kept for future reference. Install where luminaire will be protected from likely damage. This fixture is ceiling mounted only.