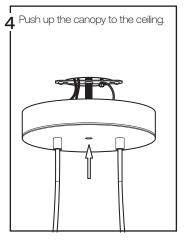

### Tools needed, not included -

- -Junction box and screw
- -Wire connectors
- -Flat screwdriver
- -Phillips screwdriver