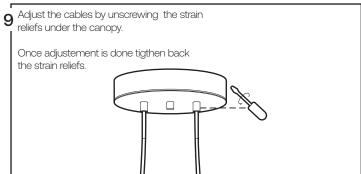

plate 1x cap



assembled *luminaire* 



2x cotton gloves



### Tools needed, not included -

- -Junction box and screw
- -Wire connectors
- -Flat screwdriver
- -Phillips screwdriver

















# Doppler Pendant Triple

### **Assembly** instructions





Attention: Read and understand these instructions before installing fixture. This fixture is intended for installation in accordance with National Electric Code and local regulation: to assure full compliance with local code and regulations, check with your local electric inspector before installation. This equipment is guaranteed only when used as indicated in the instructions; therefore they should be kept for future reference. Install where luminaire will be protected from likely damage. This fixture is ceiling mounted only.