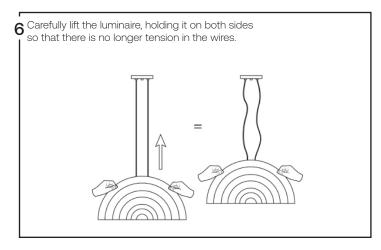

sembly instructions





Attention: Read and understand these instructions before installing fixture. This fixture is intended for installation in accordance with National Electric Code and local regulation: to assure full compliance with local code and regulations, check with your local electric inspector before installation. This equipment is guaranteed only when used as indicated in the instructions; therefore they should be kept for future reference. Install where luminaire will be protected from likely damage. This fixture is ceiling mounted only.

#### -Your box should contain

1x universal plate 1x cap



assembled *luminaire* 



2x cotton gloves



### Tools needed, not included -

- -Junction box and screw
- -Wire connectors
- -Flat screwdriver
- -Phillips screwdriver

















# Doppler Pendant Triple

### **Assembly** instructions





Attention: Read and understand these instructions before installing fixture. This fixture is intended for installation in accordance with National Electric Code and local regulation: to assure full compliance with local code and regulations, check with your local electric inspector before installation. This equipment is guaranteed only when used as indicated in the instructions; therefore they should be kept for future reference. Install where luminaire will be protected from likely damage. This fixture is ceiling mounted only.