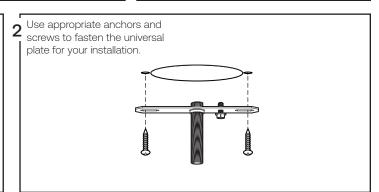

#### -Your box should contain

1x universal plate 1x cap

assembled *luminaire* 

2x cotton gloves

### Tools needed, not included -

- -Junction box and screw
- -Wire connectors
- -Flat screwdriver
- -Phillips screwdriver