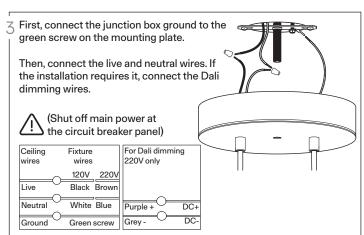

2x

cotton

gloves

-YOUR BOX SHOULD CONTAIN-

-TOOLS NEEDED, NOT INCLUDED-

- -Junction box and screw
- -Wire connectors
- -Flat screwdriver
- -Phillips screwdriver