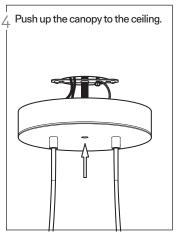

2x

cotton

gloves

-YOUR BOX SHOULD CONTAIN-

-TOOLS NEEDED, NOT INCLUDED-

- -Junction box and screw
- -Wire connectors
- -Flat screwdriver
- -Phillips screwdriver