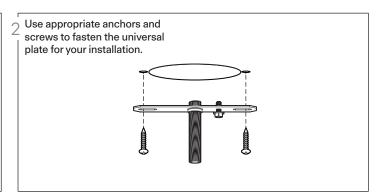

2x

cotton

gloves

-YOUR BOX SHOULD CONTAIN-

-TOOLS NEEDED, NOT INCLUDED-

- -Junction box and screw
- -Wire connectors
- -Flat screwdriver
- -Phillips screwdriver