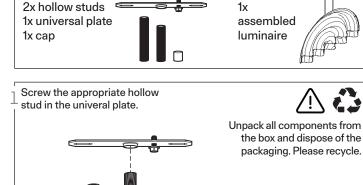

2x

cotton

gloves

-YOUR BOX SHOULD CONTAIN-

-TOOLS NEEDED, NOT INCLUDED-

- -Junction box and screw
- -Wire connectors
- -Flat screwdriver
- -Phillips screwdriver