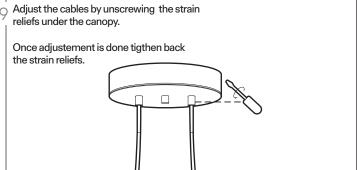

fixture is ceiling mounted only.

2x

cotton

gloves



-YOUR BOX SHOULD CONTAIN-

-TOOLS NEEDED, NOT INCLUDED-



- -Junction box and screw
- -Wire connectors
- -Flat screwdriver
- -Phillips screwdriver













## Doppler Pendant ASSEMBLY INSTRUCTIONS





Attention: Read and understand these instructions before installing fixture. This fixture is intended for installation in accordance with National Electric Code and local regulation: to assure full compliance with local code and regulations, check with your local electric inspector before installation. This equipment is guaranteed only when used as indicated in the instructions; therefore they should be kept for future reference. Install where luminaire will be protected from likely damage. This fixture is ceiling mounted only.