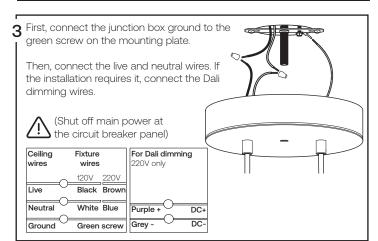

### Assembly instructions





Attention: Read and understand these instructions before installing fixture. This fixture is intended for installation in accordance with National Electric Code and local regulation: to assure full compliance with local code and regulations, check with your local electric inspector before installation. This equipment is guaranteed only when used as indicated in the instructions; therefore they should be kept for future reference. Install where luminaire will be protected from likely damage. This fixture is ceiling mounted only.

#### -Your box should contain

1x universal plate 1x cap



assembled *luminaire* 



2x cotton gloves



#### Tools needed, not included-

- -Junction box and screw
- -Wire connectors
- -Flat screwdriver
- -Phillips screwdriver

















# Doppler Pendant

### Assembly instructions





Attention: Read and understand these instructions before installing fixture. This fixture is intended for installation in accordance with National Electric Code and local regulation: to assure full compliance with local code and regulations, check with your local electric inspector before installation. This equipment is guaranteed only when used as indicated in the instructions; therefore they should be kept for future reference. Install where luminaire will be protected from likely damage. This fixture is ceiling mounted only.