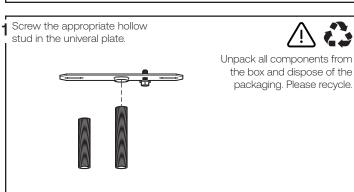

nt

### Assembly instructions





Attention: Read and understand these instructions before installing fixture. This fixture is intended for installation in accordance with National Electric Code and local regulation: to assure full compliance with local code and regulations, check with your local electric inspector before installation. This equipment is guaranteed only when used as indicated in the instructions; therefore they should be kept for future reference. Install where luminaire will be protected from likely damage. This fixture is ceiling mounted only.

#### -Your box should contain

1x universal plate 1x cap



assembled *luminaire* 



2x cotton gloves



#### Tools needed, not included-

- -Junction box and screw
- -Wire connectors
- -Flat screwdriver
- -Phillips screwdriver

















# Doppler Pendant

### Assembly instructions





Attention: Read and understand these instructions before installing fixture. This fixture is intended for installation in accordance with National Electric Code and local regulation: to assure full compliance with local code and regulations, check with your local electric inspector before installation. This equipment is guaranteed only when used as indicated in the instructions; therefore they should be kept for future reference. Install where luminaire will be protected from likely damage. This fixture is ceiling mounted only.