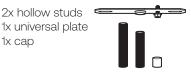

#### -Your box should contain

1x universal plate 1x cap

assembled *luminaire* 

2x cotton gloves