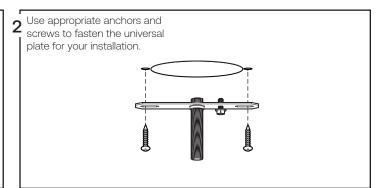

### Assembly instructions





Attention: Read and understand these instructions before installing fixture. This fixture is intended for installation in accordance with National Electric Code and local regulation: to assure full compliance with local code and regulations, check with your local electric inspector before installation. This equipment is guaranteed only when used as indicated in the instructions; therefore they should be kept for future reference. Install where luminaire will be protected from likely damage. This fixture is ceiling mounted only.

#### -Your box should contain

1x universal plate 1x cap



assembled *luminaire* 



2x cotton gloves



#### Tools needed, not included-

- -Junction box and screw
- -Wire connectors
- -Flat screwdriver
- -Phillips screwdriver

















# Doppler Pendant

### Assembly instructions





Attention: Read and understand these instructions before installing fixture. This fixture is intended for installation in accordance with National Electric Code and local regulation: to assure full compliance with local code and regulations, check with your local electric inspector before installation. This equipment is guaranteed only when used as indicated in the instructions; therefore they should be kept for future reference. Install where luminaire will be protected from likely damage. This fixture is ceiling mounted only.