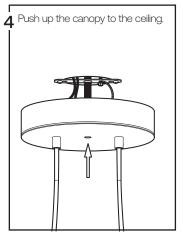

# Assembly instructions





Attention: Read and understand these instructions before installing fixture. This fixture is intended for installation in accordance with National Electric Code and local regulation: to assure full compliance with local code and regulations, check with your local electric inspector before installation. This equipment is guaranteed only when used as indicated in the instructions; therefore they should be kept for future reference. Install where luminaire will be protected from likely damage. This fixture is ceiling mounted only.

#### -Your box should contain

1x universal plate 1x cap



assembled *luminaire* 



2x cotton gloves



#### Tools needed, not included-

- -Junction box and screw
- -Wire connectors
- -Flat screwdriver
- -Phillips screwdriver

















# Doppler Pendant

### Assembly instructions





Attention: Read and understand these instructions before installing fixture. This fixture is intended for installation in accordance with National Electric Code and local regulation: to assure full compliance with local code and regulations, check with your local electric inspector before installation. This equipment is guaranteed only when used as indicated in the instructions; therefore they should be kept for future reference. Install where luminaire will be protected from likely damage. This fixture is ceiling mounted only.