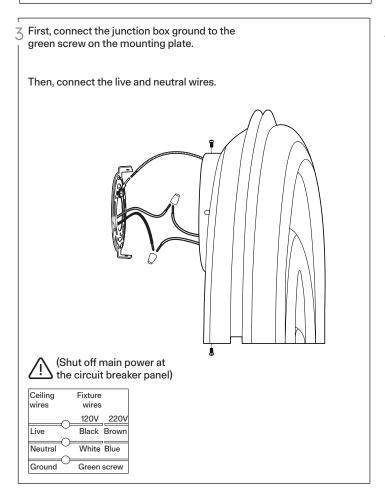

## Doppler Wall ASSEMBLY INSTRUCTIONS

Attention: Read and understand these instructions before installing fixture. This fixture is intended for installation in accordance with National Electric Code and local regulation: to assure full compliance with local code and regulations, check with your local electric inspector before installation. This equipment is guaranteed only when used as indicated in the instructions; therefore they should be kept for future reference. Install where luminaire will be protected from likely damage. This fixture is ceiling mounted only.