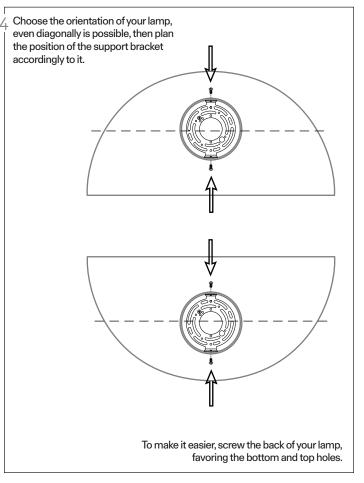

## Doppler Wall ASSEMBLY INSTRUCTIONS





Attention: Read and understand these instructions before installing fixture. This fixture is intended for installation in accordance with National Electric Code and local regulation: to assure full compliance with local code and regulations, check with your local electric inspector before installation. This equipment is guaranteed only when used as indicated in the instructions; therefore they should be kept for future reference. Install where luminaire will be protected from likely damage. This fixture is ceiling mounted only.





Use appropriate anchors and screws to fasten the universal plate for your installation.