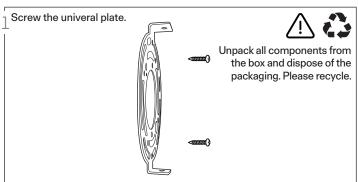

Use appropriate anchors and screws to fasten the universal plate for your installation.