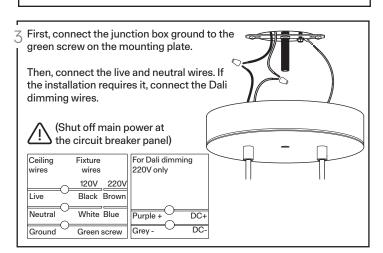

### ASSEMBLY INSTRUCTIONS

2x hollow studs

-YOUR BOX SHOULD CONTAIN-

Attention: Read and understand these instructions before installing fixture. This fixture is intended for installation in accordance with National Electric Code and local regulation: to assure full compliance with local code and regulations, check with your local electric inspector before installation. This equipment is guaranteed only when used as indicated in the instructions; therefore they should be kept for future reference. Install where luminaire will be protected from likely damage. This fixture is ceiling mounted only.