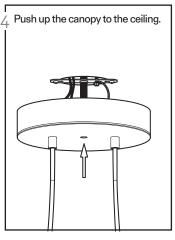

## **Doppler Pendant Triple**

### ASSEMBLY INSTRUCTIONS





2x hollow studs

-YOUR BOX SHOULD CONTAIN-

Attention: Read and understand these instructions before installing fixture. This fixture is intended for installation in accordance with National Electric Code and local regulation: to assure full compliance with local code and regulations, check with your local electric inspector before installation. This equipment is guaranteed only when used as indicated in the instructions; therefore they should be kept for future reference. Install where luminaire will be protected from likely damage. This fixture is ceiling mounted only.

















#### darmes

# Doppler Pendant Triple

### ASSEMBLY INSTRUCTIONS





Attention: Read and understand these instructions before installing fixture. This fixture is intended for installation in accordance with National Electric Code and local regulation: to assure full compliance with local code and regulations, check with your local electric inspector before installation. This equipment is guaranteed only when used as indicated in the instructions; therefore they should be kept for future reference. Install where luminaire will be protected from likely damage. This fixture is ceiling mounted only.