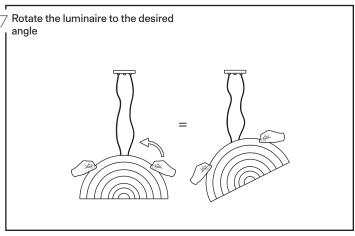

## **Doppler Pendant Triple**

### ASSEMBLY INSTRUCTIONS





2x hollow studs

-YOUR BOX SHOULD CONTAIN-

Attention: Read and understand these instructions before installing fixture. This fixture is intended for installation in accordance with National Electric Code and local regulation: to assure full compliance with local code and regulations, check with your local electric inspector before installation. This equipment is guaranteed only when used as indicated in the instructions; therefore they should be kept for future reference. Install where luminaire will be protected from likely damage. This fixture is ceiling mounted only.

















#### darmes

# Doppler Pendant Triple

### ASSEMBLY INSTRUCTIONS





Attention: Read and understand these instructions before installing fixture. This fixture is intended for installation in accordance with National Electric Code and local regulation: to assure full compliance with local code and regulations, check with your local electric inspector before installation. This equipment is guaranteed only when used as indicated in the instructions; therefore they should be kept for future reference. Install where luminaire will be protected from likely damage. This fixture is ceiling mounted only.