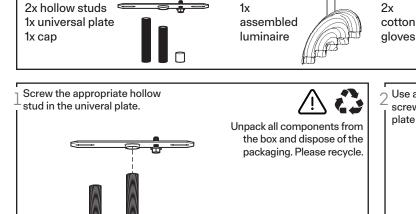

### ASSEMBLY INSTRUCTIONS

2x hollow studs

-YOUR BOX SHOULD CONTAIN-

Attention: Read and understand these instructions before installing fixture. This fixture is intended for installation in accordance with National Electric Code and local regulation: to assure full compliance with local code and regulations, check with your local electric inspector before installation. This equipment is guaranteed only when used as indicated in the instructions; therefore they should be kept for future reference. Install where luminaire will be protected from likely damage. This fixture is ceiling mounted only.