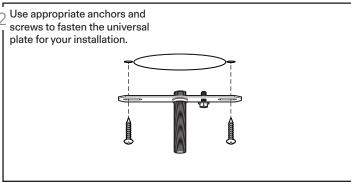

### ASSEMBLY INSTRUCTIONS

2x hollow studs

-YOUR BOX SHOULD CONTAIN-

Attention: Read and understand these instructions before installing fixture. This fixture is intended for installation in accordance with National Electric Code and local regulation: to assure full compliance with local code and regulations, check with your local electric inspector before installation. This equipment is guaranteed only when used as indicated in the instructions; therefore they should be kept for future reference. Install where luminaire will be protected from likely damage. This fixture is ceiling mounted only.