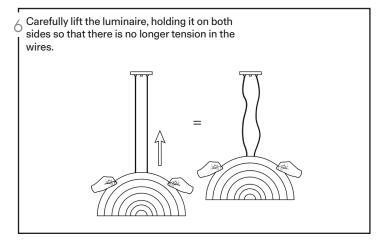

## **Doppler Pendant Triple**

### ASSEMBLY INSTRUCTIONS





2x hollow studs

-YOUR BOX SHOULD CONTAIN-

Attention: Read and understand these instructions before installing fixture. This fixture is intended for installation in accordance with National Electric Code and local regulation: to assure full compliance with local code and regulations, check with your local electric inspector before installation. This equipment is guaranteed only when used as indicated in the instructions; therefore they should be kept for future reference. Install where luminaire will be protected from likely damage. This fixture is ceiling mounted only.

















#### darmes

# Doppler Pendant Triple

### ASSEMBLY INSTRUCTIONS





Attention: Read and understand these instructions before installing fixture. This fixture is intended for installation in accordance with National Electric Code and local regulation: to assure full compliance with local code and regulations, check with your local electric inspector before installation. This equipment is guaranteed only when used as indicated in the instructions; therefore they should be kept for future reference. Install where luminaire will be protected from likely damage. This fixture is ceiling mounted only.