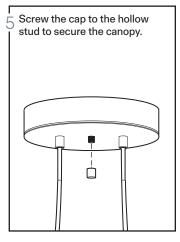

## **Doppler Pendant Triple**

### ASSEMBLY INSTRUCTIONS





2x hollow studs

-YOUR BOX SHOULD CONTAIN-

Attention: Read and understand these instructions before installing fixture. This fixture is intended for installation in accordance with National Electric Code and local regulation: to assure full compliance with local code and regulations, check with your local electric inspector before installation. This equipment is guaranteed only when used as indicated in the instructions; therefore they should be kept for future reference. Install where luminaire will be protected from likely damage. This fixture is ceiling mounted only.

















#### darmes

# Doppler Pendant Triple

### ASSEMBLY INSTRUCTIONS





Attention: Read and understand these instructions before installing fixture. This fixture is intended for installation in accordance with National Electric Code and local regulation: to assure full compliance with local code and regulations, check with your local electric inspector before installation. This equipment is guaranteed only when used as indicated in the instructions; therefore they should be kept for future reference. Install where luminaire will be protected from likely damage. This fixture is ceiling mounted only.