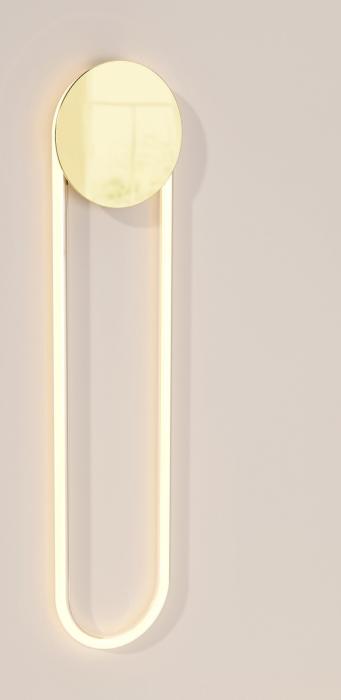

## RA Series RA Wall

The RA Wall plays with contrasts, shadows, and reflections to communicate with its environment. The disc eclipses some of the light and attracts reflections from the room. The rounded glass and LED emit a bright, soft light on the wall.

Initially made of neon, often associated with the strong white light that illuminates stores or with colored and bright signs at night. D'Armes renews our view of this object by giving it a noble design that becomes the centerpiece of luxurious and warm lighting. Their LED tubes encapsulated in hand-bent glass produce a warm light with adjustable colour temperature from 2700k to 4000k and up to 1900 lumens. RA lights seduce and surprise with the hypnotic light and aura they emit.