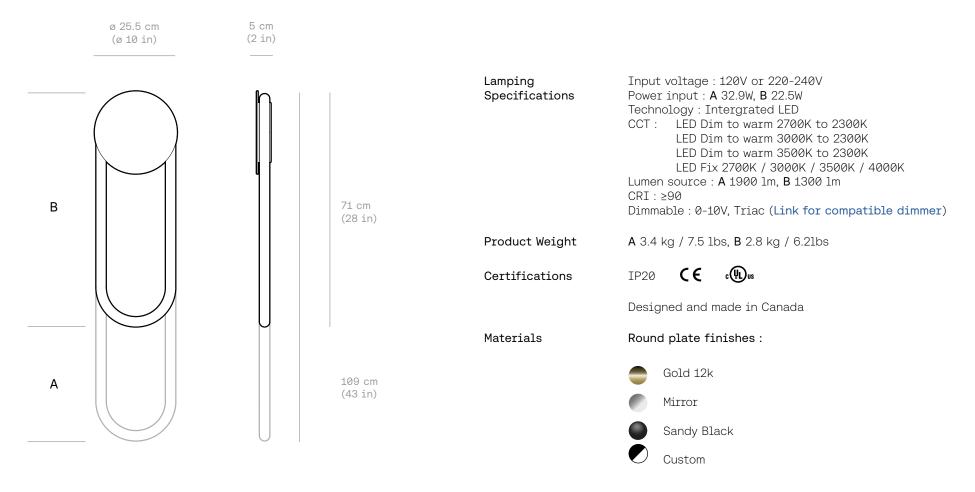

## RA Wall Design by Alexandre Joncas

| Order code<br>generator | Serie |    | Model |      | Dimension |                 | Finish               |                                             | ССТ    |                       |                            |                                            | Voltage-Dimming  |                                                              | QTY |
|-------------------------|-------|----|-------|------|-----------|-----------------|----------------------|---------------------------------------------|--------|-----------------------|----------------------------|--------------------------------------------|------------------|--------------------------------------------------------------|-----|
|                         | RA    | RA | WA    | Wall | A<br>B    | 109 cm<br>71 cm | GO<br>MI<br>TB<br>ZZ | Gold 12k<br>Mirror<br>Sandy Black<br>Custom | F<br>D | Fix<br>Dim to<br>warm | 27<br>30<br>35<br>40<br>ZZ | 2700K<br>3000K<br>3500K<br>4000K<br>Custom | 1<br>2<br>3<br>4 | 120V 0-10V<br>120V Triac<br>220-240V 0-10V<br>220-240V Triac |     |
| Order code :            | RA    |    | WA    |      |           |                 |                      |                                             |        |                       |                            |                                            |                  |                                                              |     |