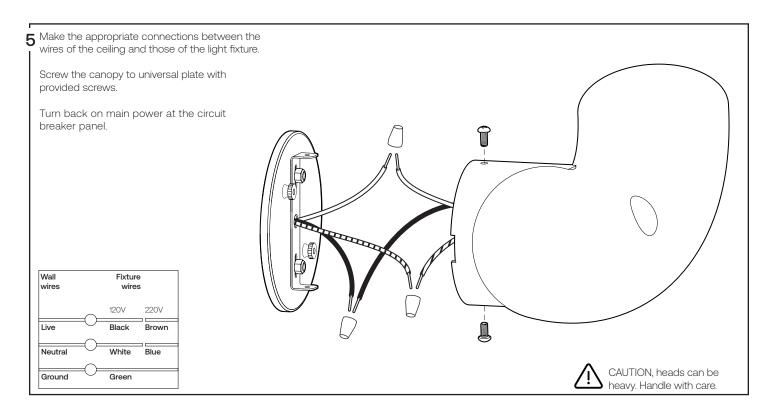

## Hyphen Wall Assembly instructions

Rev 23

Attention: Read and understand these instructions before installing fixture. This fixture is intended for installation in accordance with National Electric Code and local regulation : to assure full compliance with local code and regulations, check with your local electric inspector before installation. This equipment is guaranteed only when used as indicated in the instructions; therefore they should be kept for future reference. Install where luminaire will be protected from likely damage. This fixture is ceiling mounted only.

## Hyphen Wall Assembly instructions

Mes

Attention: Read and understand these instructions before installing fixture. This fixture is intended for installation in accordance with National Electric Code and local regulation : to assure full compliance with local code and regulations, check with your local electric inspector before installation. This equipment is guaranteed only when used as indicated in the instructions; therefore they should be kept for future reference. Install where luminaire will be protected from likely damage. This fixture is ceiling mounted only.