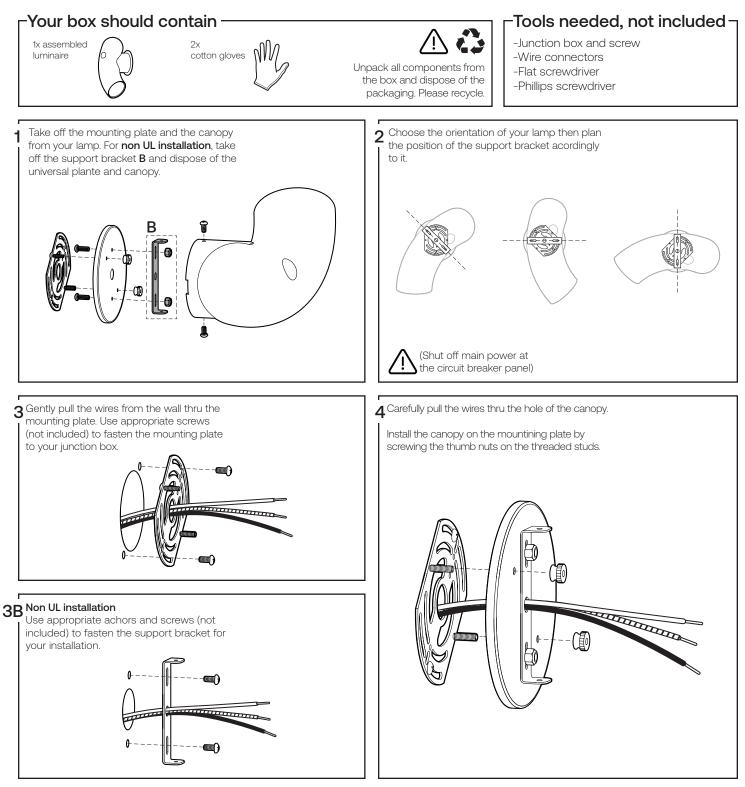

## Hyphen Wall Assembly instructions

Rev 23

Attention: Read and understand these instructions before installing fixture. This fixture is intended for installation in accordance with National Electric Code and local regulation : to assure full compliance with local code and regulations, check with your local electric inspector before installation. This equipment is guaranteed only when used as indicated in the instructions; therefore they should be kept for future reference. Install where luminaire will be protected from likely damage. This fixture is ceiling mounted only.

## Hyphen Wall Assembly instructions

Mes

Attention: Read and understand these instructions before installing fixture. This fixture is intended for installation in accordance with National Electric Code and local regulation : to assure full compliance with local code and regulations, check with your local electric inspector before installation. This equipment is guaranteed only when used as indicated in the instructions; therefore they should be kept for future reference. Install where luminaire will be protected from likely damage. This fixture is ceiling mounted only.