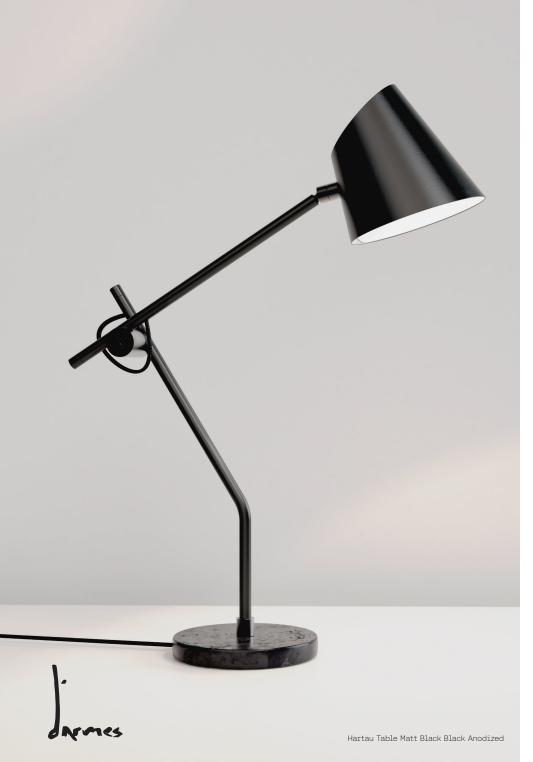

## Hartau Series Hartau Table

The Hartau series brings together classical light fittings that are, at first glance, astonishing in their line and detail. They have been handmade in Canada using frosted glass, brass, painted aluminium and black marble.

The lampshades are the signature of this collection: with their two openings they offer both direct and indirect light. Each metal part of the Hartau collection is precision made in Quebec, Canada.

Design by Alexandre Joncas