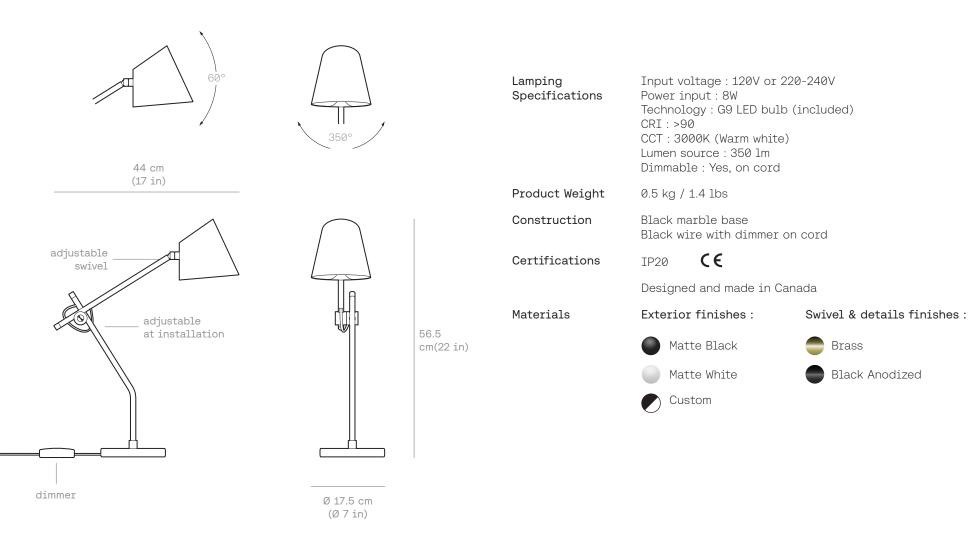

## Hartau Table

Design by Alexandre Joncas

| Order code<br>generator | Serie     | Model    | Finish                                        | Details | Voltage                | QTY |
|-------------------------|-----------|----------|-----------------------------------------------|---------|------------------------|-----|
|                         | HA Hartau | TA Table | BL Matte Black<br>WH Matte White<br>ZZ Custom |         | 11 120V<br>21 220-240V |     |
| Order code :            | НА        | ТА       |                                               |         |                        |     |