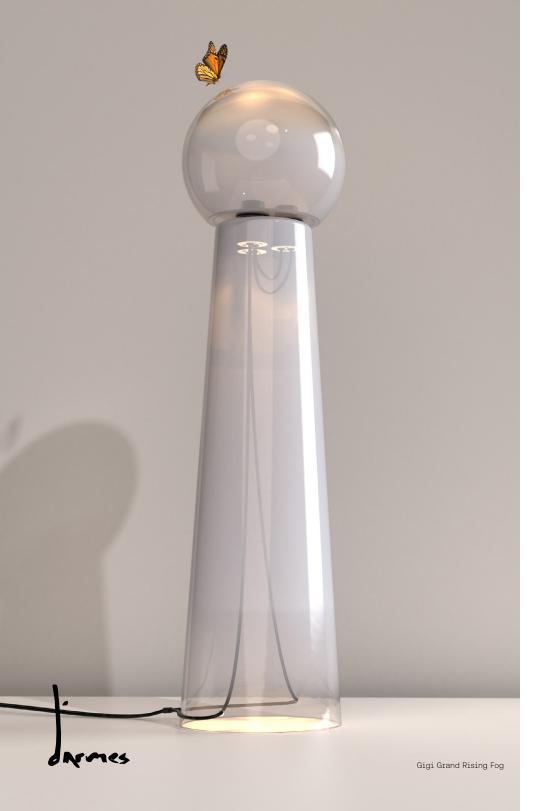

## Gigi Grand

Gigi is playful. Its lines are daring and its tones sensual. Under the breath of the glassblower, the unique shades and tones of the color spread throughout the material. It allows itself to be discovered, to be revealed in alternating opacity and transparency.

Gigi was the result of a professional love affair between Studio d'Armes and Verre d'Onge. This joint project is the alliance of two domains: the mastery of glass and of light. Its very existence emerges from a creative process focused on pleasure and an exploration of its physical nature, of the sensory experience of its presence in space, both in its table and floor version.

Gigi offers quality two-way lighting that fades to warmer shades to create a muted ambience in which it infuses a touch of playfulness, joy and softness.

Collaboration with Verre D'Onge