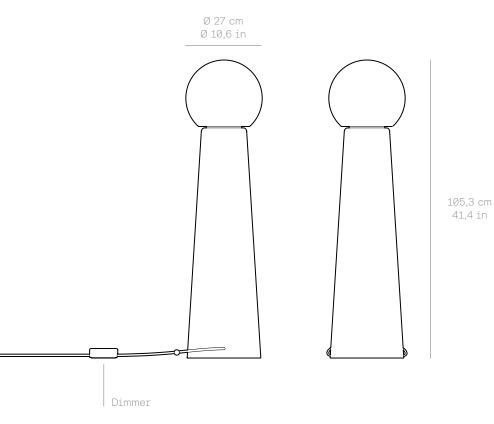

## Gigi Grand

Collaboration with Verre D'Onge

Lamping Input voltage: 120V or 220-240V

Specifications Power input: 18W

Technology: Intergrated LED / Touch dimmer

CRI : ≥93

Lumen source : 2200 lm

CCT: LED Dim to warm 3000K to 2200K

LED Fix 2200K / 2700K / 3000K / 3500K / 4000K

Product Weight 9.5 kg / 21 lbs

Construction Handmade blownglass and aluminum

Certifications IP20 **C€** 

Designed and made in Canada

Materials Glass color\*:

Clear