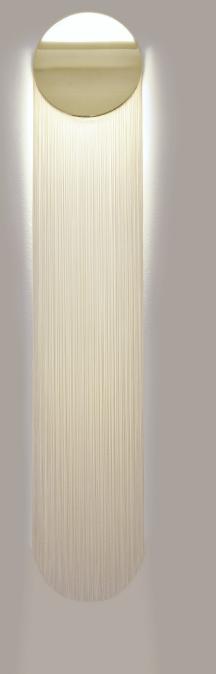

## Cé Petite Wall

Cé audaciously blends a cascade of fringes with soft and pure curves. The use of anthropomorphism adds a human touch and evokes a presence in the room, while the fringes contrast their straight lines with the plush atmosphere created by the light they sift. Complete with abridged proportions and just as much charm as its big sister. All in all, this forms a fabulously coherent piece worthy of the most impressive spaces on Earth.

## Cé Petite Wall

Design by Alexandre Joncas

16.5 cm

9.9 cm

50.8 cm 86.5 cm (34.5 in)

Lamping Specifications Input voltage: 120V or 220-240V Power input: 9.5W

Technology: AC LED

CRI: >90