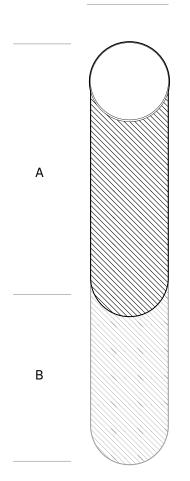

## Cé Petite Wall

Design by Alexandre Joncas

16.5 cm

9.9 cm

50.8 cm 86.5 cm (34.5 in)

Lamping Specifications Input voltage: 120V or 220-240V Power input: 9.5W

Technology: AC LED

CRI: >90