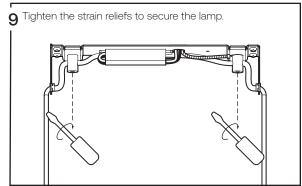

where luminaire will be protected from likely damage. This fixture is ceiling mounted only.



#### -Tools needed, not included-

- -Junction box and screw
- -Flat head screwdriver
- -Wire connectors











# ),

## Ra Line

## Assembly instructions





Attention: Read and understand these instructions before installing fixture. This fixture is intended for installation in accordance with National Electric Code and local regulation: to assure full compliance with local code and regulations, check with your local electric inspector before installation. This equipment is guaranteed only when used as indicated in the instructions; therefore they should be kept for future reference. Install where luminaire will be protected from likely damage. This fixture is ceiling mounted only.