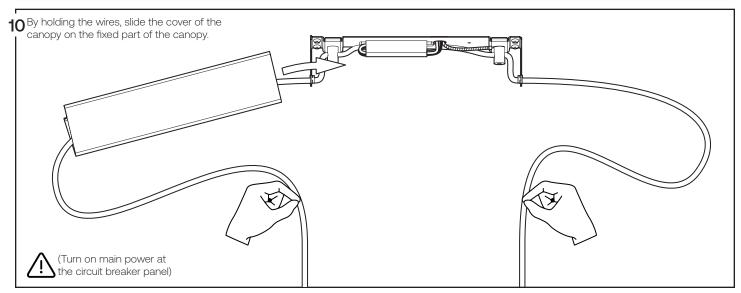

ere luminaire will be protected from likely damage. This fixture is ceiling mounted only.



#### -Tools needed, not included-

- -Junction box and screw
- -Flat head screwdriver
- -Wire connectors











# ),

## Ra Line

## Assembly instructions





Attention: Read and understand these instructions before installing fixture. This fixture is intended for installation in accordance with National Electric Code and local regulation: to assure full compliance with local code and regulations, check with your local electric inspector before installation. This equipment is guaranteed only when used as indicated in the instructions; therefore they should be kept for future reference. Install where luminaire will be protected from likely damage. This fixture is ceiling mounted only.