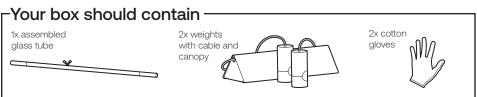

#### -Tools needed, not included-

- -Junction box and screw
- -Flat head screwdriver
- -Wire connectors