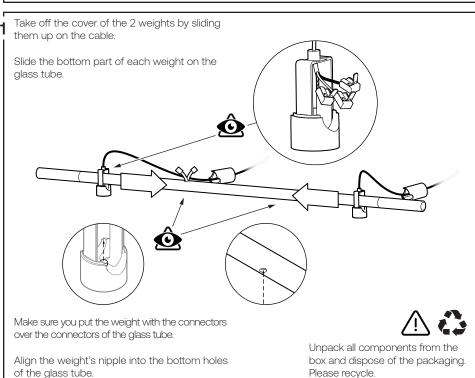

### Assembly instructions

Attention: Read and understand these instructions before installing fixture. This fixture is intended for installation in accordance with National Electric Code and local regulation: to assure full compliance with local code and regulations, check with your local electric inspector before installation. This equipment is guaranteed only when used as indicated in the instructions; therefore they should be kept for future reference. Install where luminaire will be protected from likely damage. This fixture is ceiling mounted only.