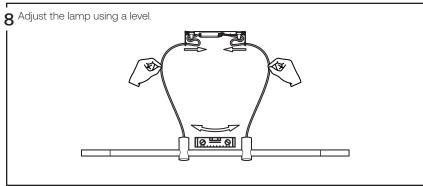

l where luminaire will be protected from likely damage. This fixture is ceiling mounted only.



#### -Tools needed, not included-

- -Junction box and screw
- -Flat head screwdriver
- -Wire connectors











# ),

## Ra Line

## Assembly instructions





Attention: Read and understand these instructions before installing fixture. This fixture is intended for installation in accordance with National Electric Code and local regulation: to assure full compliance with local code and regulations, check with your local electric inspector before installation. This equipment is guaranteed only when used as indicated in the instructions; therefore they should be kept for future reference. Install where luminaire will be protected from likely damage. This fixture is ceiling mounted only.