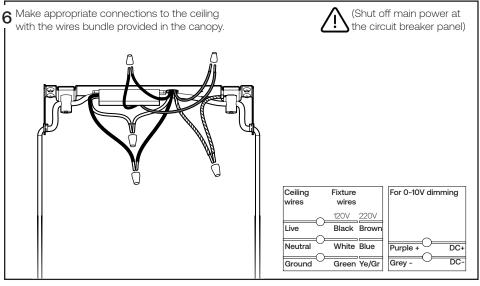

### Assembly instructions

Attention: Read and understand these instructions before installing fixture. This fixture is intended for installation in accordance with National Electric Code and local regulation: to assure full compliance with local code and regulations, check with your local electric inspector before installation. This equipment is guaranteed only when used as indicated in the instructions; therefore they should be kept for future reference. Install where luminaire will be protected from likely damage. This fixture is ceiling mounted only.

## Assembly instructions

Attention: Read and understand these instructions before installing fixture. This fixture is intended for installation in accordance with National Electric Code and local regulation: to assure full compliance with local code and regulations, check with your local electric inspector before installation. This equipment is guaranteed only when used as indicated in the instructions; therefore they should be kept for future reference. Install where luminaire will be protected from likely damage. This fixture is ceiling mounted only.