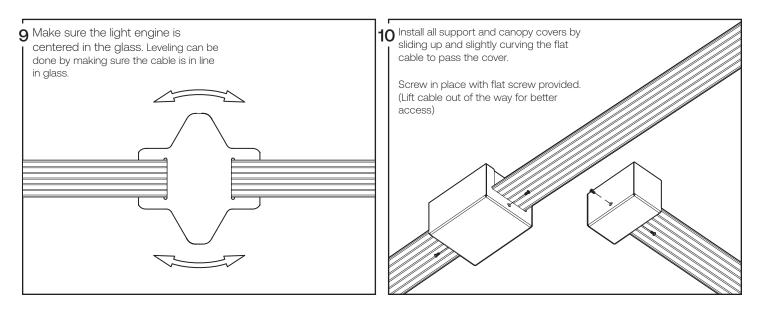

## État des Lieux 2B Assembly instructions

R.23

Attention: Read and understand these instructions before installing fixture. This fixture is intended for installation in accordance with National Electric Code and local regulation : to assure full compliance with local code and regulations, check with your local electric inspector before installation. This equipment is guaranteed only when used as indicated in the instructions; therefore they should be kept for future reference. Install where luminaire will be protected from likely damage. This fixture is ceiling mounted only.