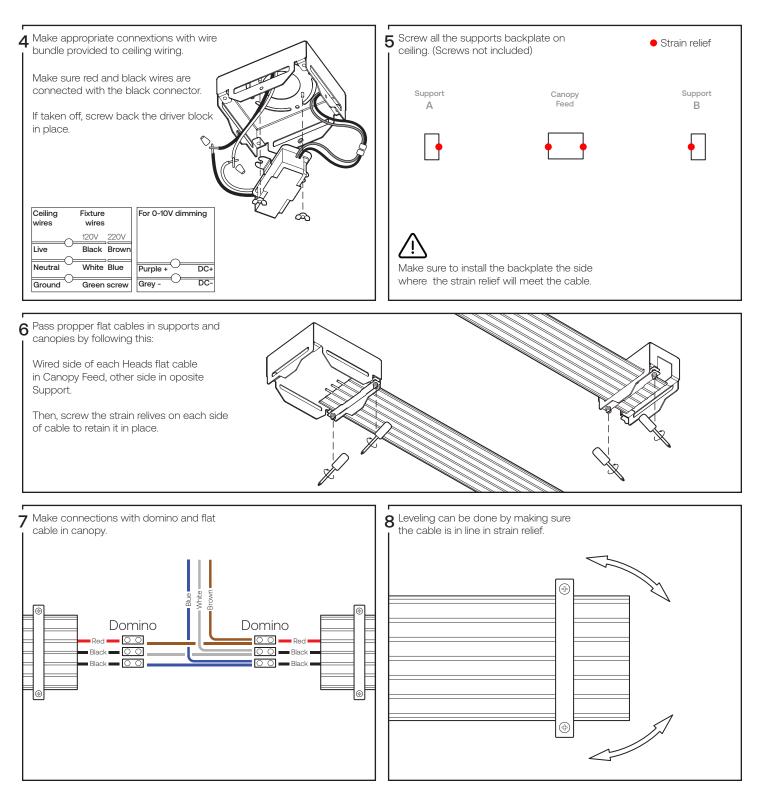

## État des Lieux 2B Assembly instructions

R.23

Attention: Read and understand these instructions before installing fixture. This fixture is intended for installation in accordance with National Electric Code and local regulation : to assure full compliance with local code and regulations, check with your local electric inspector before installation. This equipment is guaranteed only when used as indicated in the instructions; therefore they should be kept for future reference. Install where luminaire will be protected from likely damage. This fixture is ceiling mounted only.