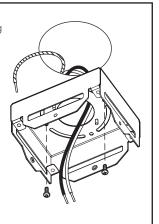

Make sure the light face the desired direction.

Adjust and set it aside for next steps

**CAUTION** Risk of electrocution Shut off main power at the circuit breaker panel)

For ease of installation, you can remove the driver block by unscrewing the 2 wing nuts.