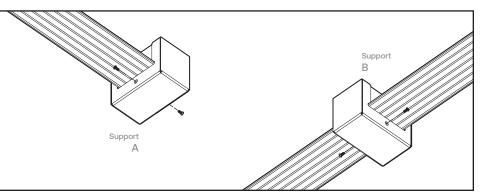

11 Install support A and B cover by sliding up and slightly curving the flat cable to pass the cover.

Screw in place with 4x flat screw provided. (Lift cable out of the way for better access)

Turn back on main power at the circuit breaker panel and turn on your État des Lieux.