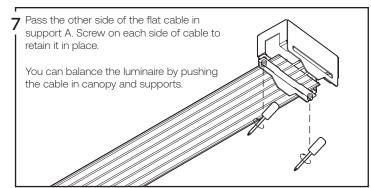

11 Install support A and B cover by sliding up and slightly curving the flat cable to pass the cover.

Screw in place with 4x flat screw provided. (Lift cable out of the way for better access)

Turn back on main power at the circuit breaker panel and turn on your État des Lieux.