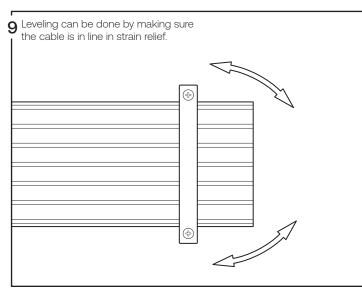

11 Install support A and B cover by sliding up and slightly curving the flat cable to pass the cover.

Screw in place with 4x flat screw provided. (Lift cable out of the way for better access)

Turn back on main power at the circuit breaker panel and turn on your État des Lieux.