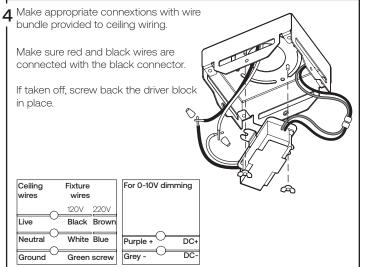

Attache ceiling's ground wire to backplate ground screw. Make sure other wires go thru backplate center hole as illustrated.

Screw backplate to junction box with the 2 required screws (not included).

Make sure to install the backplate the side where the strain relief will meet the cable.