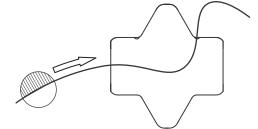

Length

\*The dimensions are calculated with an angle of 45 deg of the straps, from the center of the canopies and supports.

**2** Gently insert the flat cable into the glass globe one side at a time.

Make sure the light globe doesn't rub the glass globe.

Make sure the light face the desired direction.

Adjust and set it aside for next steps

**CAUTION** Risk of electrocution Shut off main power at the circuit breaker panel)

For ease of installation, you can remove the driver block by unscrewing the 2 wing nuts.