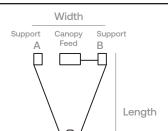

#### Tools needed, not included

Width

- -2x 8-32 screws for junction box
- -5x wire connectors for junction box
- -Screwdriver phillips and flat

Mesure, mark, and drill appropriate hole distance to mount backplate of canopies and supports to ceiling. Install anchors if needed (not included).

Unpack all components from the box and dispose of the packaging. Please recycle.

A 61cm (24in) 41.7cm (16.4in)

B 89cm (35in) 59cm (23 1/4in) 28cm

C 112cm (44in) 78cm (30 3/4in) (11in)

D 201cm (79in) 151.6cm (59.7in)

Length

\*The dimensions are calculated with an angle of 45 deg of the straps, from the center of the canopies and supports.

**2** Gently insert the flat cable into the glass globe one side at a time.

Make sure the light globe doesn't rub the glass globe.