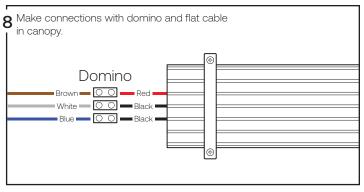

Make sure everithing's working and the color of the light is as required.

If color doesnt match, make sure you made the wright connections in step 5.