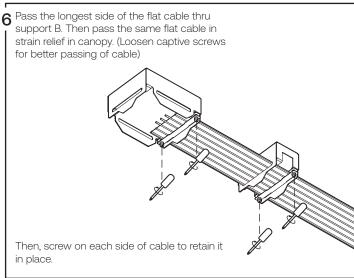

11 Install support A and B cover by sliding up and slightly curving the flat cable to pass the cover.

Screw in place with 4x flat screw provided. (Lift cable out of the way for better access)

Turn back on main power at the circuit breaker panel and turn on your État des Lieux.