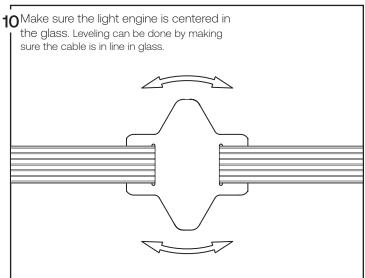

Length

\*The dimensions are calculated with an angle of 45 deg of the straps, from the center of the canopies and supports.

**2** Gently insert the flat cable into the glass globe one side at a time.

Make sure the light globe doesn't rub the glass globe.

Make sure the light face the desired direction.

Adjust and set it aside for next steps

**CAUTION** Risk of electrocution Shut off main power at the circuit breaker panel)

For ease of installation, you can remove the driver block by unscrewing the 2 wing nuts.