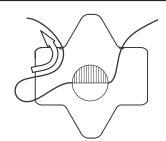

Length

\*The dimensions are calculated with an angle of 45 deg of the straps, from the center of the canopies and supports.

**2** Gently insert the flat cable into the glass globe one side at a time.

Make sure the light globe doesn't rub the glass globe.

Make sure the light face the desired direction.

Adjust and set it aside for next steps

**CAUTION** Risk of electrocution Shut off main power at the circuit breaker panel)

For ease of installation, you can remove the driver block by unscrewing the 2 wing nuts.