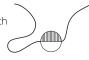

Length

\*The dimensions are calculated with an angle of 45 deg of the straps, from the center of the canopies and supports.

**2** Gently insert the flat cable into the glass globe one side at a time.

Make sure the light globe doesn't rub the glass globe.

Make sure the light face the desired direction.

Adjust and set it aside for next steps

**CAUTION** Risk of electrocution Shut off main power at the circuit breaker panel)

For ease of installation, you can remove the driver block by unscrewing the 2 wing nuts.