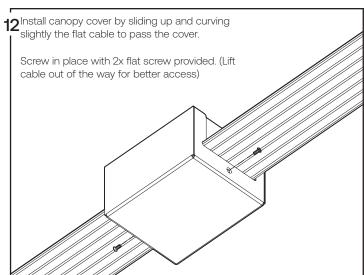

11 Install support A and B cover by sliding up and slightly curving the flat cable to pass the cover.

Screw in place with 4x flat screw provided. (Lift cable out of the way for better access)

Turn back on main power at the circuit breaker panel and turn on your État des Lieux.