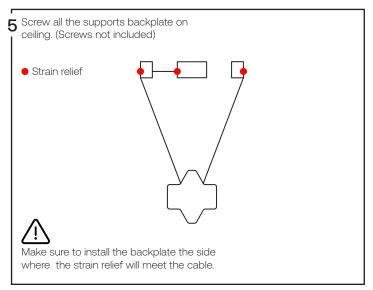

Attache ceiling's ground wire to backplate ground screw. Make sure other wires go thru backplate center hole as illustrated.

Screw backplate to junction box with the 2 required screws (not included).

Make sure to install the backplate the side where the strain relief will meet the cable.