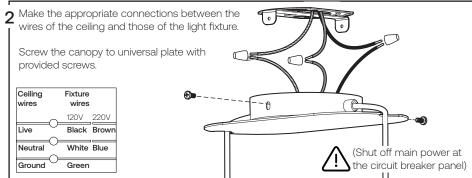

## ), Nones

## **Hyphen Suspension**

## Assembly instructions





Attention: Read and understand these instructions before installing fixture. This fixture is intended for installation in accordance with National Electric Code and local regulation: to assure full compliance with local code and regulations, check with your local electric inspector before installation. This equipment is guaranteed only when used as indicated in the instructions; therefore they should be kept for future reference. Install where luminaire will be protected from likely damage. This fixture is ceiling mounted only.