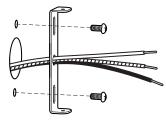

Take off the mounting plate and the canopy from your lamp. For non UL installation, take off the support bracket B and dispose of the universal plante and canopy.

Choose the orientation of your lamp then plan the position of the support bracket acordingly

(Shut off main power at the circuit breaker panel)

Gently pull the wires from the wall thru the mounting plate. Use appropriate screws (not included) to fasten the mounting plate to your junction box.

Carefully pull the wires thru the hole of the canopy.