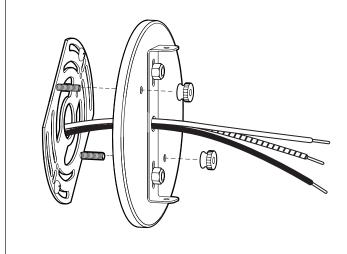

Install the canopy on the mountining plate by screwing the thumb nuts on the threaded studs.

3B Non UL installation

Use appropriate achors and screws (not included) to fasten the support bracket for your installation.