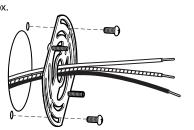

(Shut off main power at the circuit breaker panel)

Gently pull the wires from the wall thru the mounting plate. Use appropriate screws (not included) to fasten the mounting plate to your junction box.

Carefully pull the wires thru the hole of the canopy.