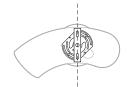

Install the canopy on the mountining plate by screwing the thumb nuts on the threaded studs.

3B Non UL installation

Use appropriate achors and screws (not included) to fasten the support bracket for your installation.