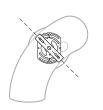

Take off the mounting plate and the canopy from your lamp. For non UL installation, take off the support bracket B and dispose of the universal plante and canopy.

Choose the orientation of your lamp then plan the position of the support bracket acordingly