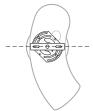

(Shut off main power at the circuit breaker panel)

Gently pull the wires from the wall thru the mounting plate. Use appropriate screws (not included) to fasten the mounting plate to your junction box.

Carefully pull the wires thru the hole of the canopy.