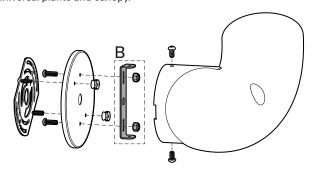

Take off the mounting plate and the canopy from your lamp. For non UL installation, take off the support bracket B and dispose of the universal plante and canopy.

Choose the orientation of your lamp then plan the position of the support bracket acordingly

(Shut off main power at the circuit breaker panel)

Gently pull the wires from the wall thru the mounting plate. Use appropriate screws (not included) to fasten the mounting plate to your junction box.

Carefully pull the wires thru the hole of the canopy.

Install the canopy on the mountining plate by screwing the thumb nuts on the threaded studs.

3B Non UL installation

Use appropriate achors and screws (not included) to fasten the support bracket for your installation.