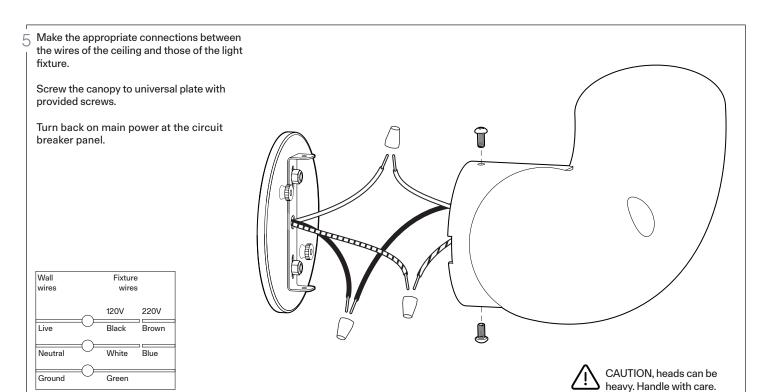

## Hyphen Wall ASSEMBLY INSTRUCTIONS

Attention: Read and understand these instructions before installing fixture. This fixture is intended for installation in accordance with National Electric Code and local regulation: to assure full compliance with local code and regulations, check with your local electric inspector before installation. This equipment is guaranteed only when used as indicated in the instructions; therefore they should be kept for future reference. Install where luminaire will be protected from likely damage. This fixture is ceiling mounted only.