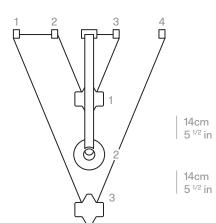

|       | Width               |  |  |
|-------|---------------------|--|--|
|       | 6 🗖                 |  |  |
| Depth | Canopy 1 2 feed 3 4 |  |  |
|       | Support Support 2   |  |  |

| Model | Code | Height       | Width          | Depth          |
|-------|------|--------------|----------------|----------------|
| ЗА    | С    | 112cm (55in) | 107.2cm (42in) | 70.9cm (28in)  |
|       | D    | 201cm (79in) | 157.7cm (62in) | 121.4cm (48in) |

| Code | Support 2       | Support 3       |
|------|-----------------|-----------------|
| С    | 21.9cm (8.6in)  | 15cm (5.9in)    |
| D    | 47.2cm (18.6in) | 40.3cm (15.9in) |

\*The dimensions are calculated with an angle of 45 deg of strap.