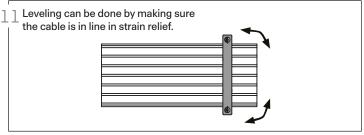

Pass sectioned flat cable in strain relief in canopy in direction of support box 3 and the other one in direction of support box 5. (Loosen captive screws for better passing of cable)

Then, screw on each side of cable to retain it in place.