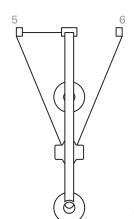

|       | Width               |  |  |
|-------|---------------------|--|--|
|       | 6 🗖                 |  |  |
| Depth | Canopy 1 2 feed 3 4 |  |  |
|       | Support Support 2   |  |  |

| Model | Code | Height       | Width          | Depth          |
|-------|------|--------------|----------------|----------------|
| ЗА    | С    | 112cm (55in) | 107.2cm (42in) | 70.9cm (28in)  |
|       | D    | 201cm (79in) | 157.7cm (62in) | 121.4cm (48in) |

| Code | Support 2       | Support 3       |
|------|-----------------|-----------------|
| С    | 21.9cm (8.6in)  | 15cm (5.9in)    |
| D    | 47.2cm (18.6in) | 40.3cm (15.9in) |

\*The dimensions are calculated with an angle of 45 deg of strap.