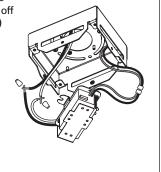

Make sure to install the backplate the side where the strain relief will meet the cable.

4 Make appropriate connextions with wire bundle provided to ceiling wiring. (Shut off main power at the circuit breaker panel)

5 First, clip wire connectors.

Then, install driver block with wing nuts provided (push connectors in junction box when installing).

Screw support backplate on ceiling.(Screws not included)

Make sure to install the backplate the side where the strain relief will meet the cable.