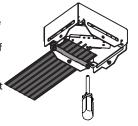

Pass sectioned flat cable in strain relief in canopy in direction of support box 3 and the other one in direction of support box 5. (Loosen captive screws for better passing of cable)

Then, screw on each side of cable to retain it in place.