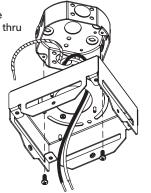

Screw backplate in junction box with screw 2x8-32 machine screws (not included)

Attache ceiling ground wire to backplate ground screw. Make sure other wires go thru backplate center hole as illustrated.

Make sure to install the backplate the side where the strain relief will meet the cable.

4 Make appropriate connextions with wire bundle provided to ceiling wiring. (Shut off main power at the circuit breaker panel)