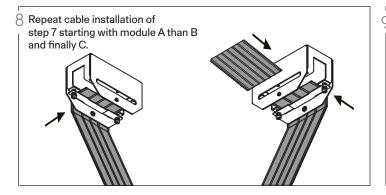

Pass sectioned flat cable in strain relief in canopy in direction of support box 3 and the other one in direction of support box 5. (Loosen captive screws for better passing of cable)

Then, screw on each side of cable to retain it in place.