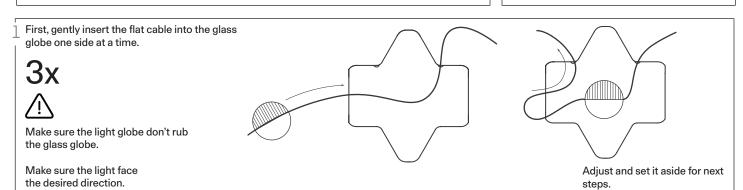

Pass sectioned flat cable in strain relief in canopy in direction of support box 3 and the other one in direction of support box 5. (Loosen captive screws for better passing of cable)

Then, screw on each side of cable to retain it in place.