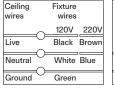

Screw backplate in junction box with screw 2x8-32 machine screws (not included)

Attache ceiling ground wire to backplate ground screw. Make sure other wires go thru backplate center hole as illustrated.

Make sure to install the backplate the side where the strain relief will meet the cable.

4 Make appropriate connextions with wire bundle provided to ceiling wiring. (Shut off main power at the circuit breaker panel)