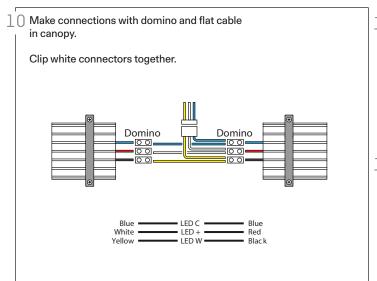

Pass sectioned flat cable in strain relief in canopy in direction of support box 3 and the other one in direction of support box 5. (Loosen captive screws for better passing of cable)

Then, screw on each side of cable to retain it in place.