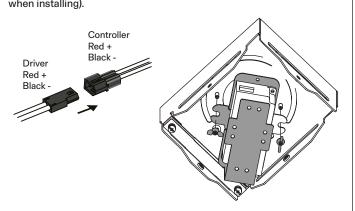

5 First, clip wire connectors.

Then, install driver block with wing nuts provided (push connectors in junction box when installing).

Screw support backplate on ceiling.(Screws not included)

Make sure to install the backplate the side where the strain relief will meet the cable.