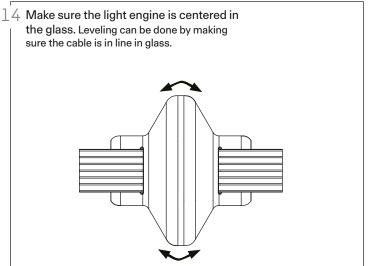

n canopy in direction of support box 3 and the other one in direction of support box 5. (Loosen captive screws for better passing of cable)

Then, screw on each side of cable to retain it in place.







# Etat des Lieux 3A

### ASSEMBLY INSTRUCTIONS





Attention: Read and understand these instructions before installing fixture. This fixture is intended for installation in accordance with National Electric Code and local regulation: to assure full compliance with local code and regulations, check with your local electric inspector before installation. This equipment is guaranteed only when used as indicated in the instructions; therefore they should be kept for future reference. Install where luminaire will be protected from likely damage. This fixture is ceiling mounted only.