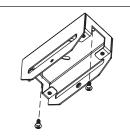

Screw backplate in junction box with screw 2x8-32 machine screws (not included)

Attache ceiling ground wire to backplate ground screw. Make sure other wires go thru backplate center hole as illustrated.

Make sure to install the backplate the side where the strain relief will meet the cable.

4 Make appropriate connextions with wire bundle provided to ceiling wiring. (Shut off main power at the circuit breaker panel)