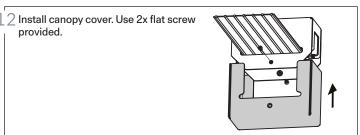

Pass sectioned flat cable in strain relief in canopy in direction of support box 3 and the other one in direction of support box 5. (Loosen captive screws for better passing of cable)

Then, screw on each side of cable to retain it in place.