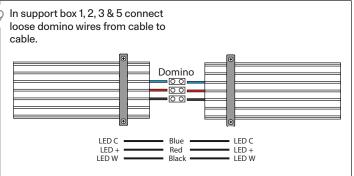

5 First, clip wire connectors.

Then, install driver block with wing nuts provided (push connectors in junction box when installing).

Screw support backplate on ceiling.(Screws not included)

Make sure to install the backplate the side where the strain relief will meet the cable.