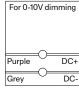

Make sure to install the backplate the side where the strain relief will meet the cable.

4 Make appropriate connextions with wire bundle provided to ceiling wiring. (Shut off main power at the circuit breaker panel)