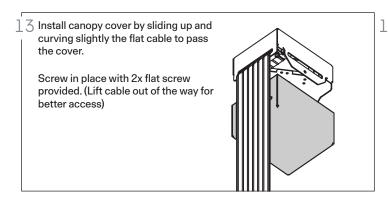

Pass sectioned flat cable in strain relief in canopy in direction of support box 3 and the other one in direction of support box 5. (Loosen captive screws for better passing of cable)

Then, screw on each side of cable to retain it in place.