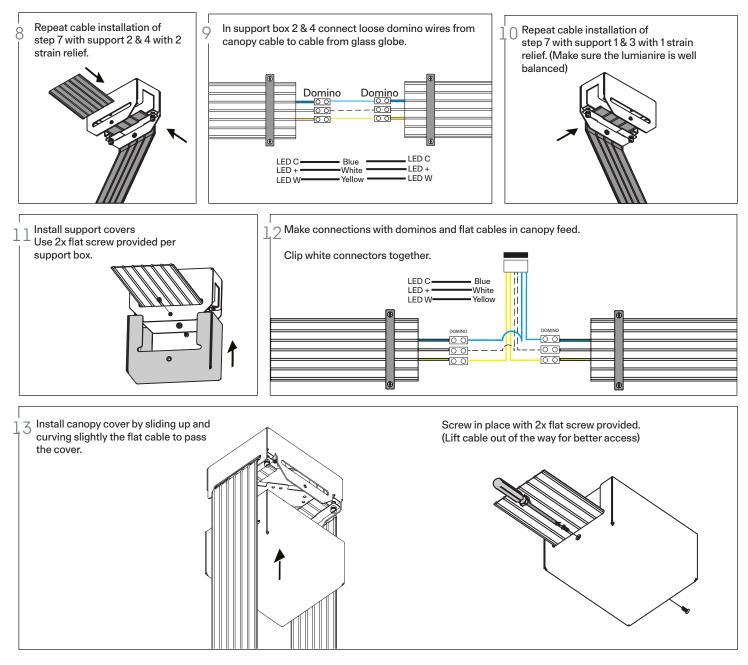

as indicated in the instructions; therefore they should be kept for future reference. Install where luminaire will be protected from likely damage. This fixture is ceiling mounted only.



Rev 22

## darmes

# Etat des Lieux 2C ASSEMBLY INSTRUCTIONS



Rev 22



Attention: Read and understand these instructions before installing fixture. This fixture is intended for installation in accordance with National Electric Code and local regulation : to assure full compliance with local code and regulations, check with your local electric inspector before installation. This equipment is guaranteed only when used as indicated in the instructions; therefore they should be kept for future reference. Install where luminaire will be protected from likely damage. This fixture is ceiling mounted only.