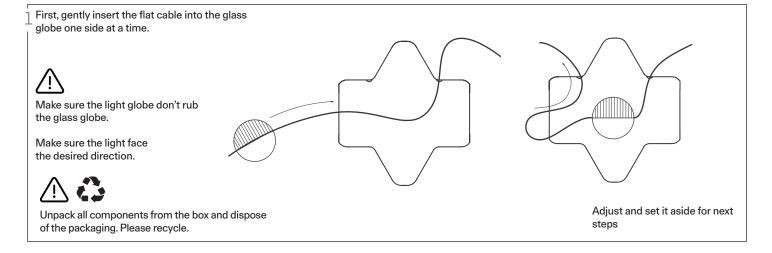

## Etat des Lieux 2C ASSEMBLY INSTRUCTIONS

Attention: Read and understand these instructions before installing fixture. This fixture is intended for installation in accordance with National Electric Code and local regulation : to assure full compliance with local code and regulations, check with your local electric inspector before installation. This equipment is guaranteed only when used as indicated in the instructions; therefore they should be kept for future reference. Install where luminaire will be protected from likely damage. This fixture is ceiling mounted only.