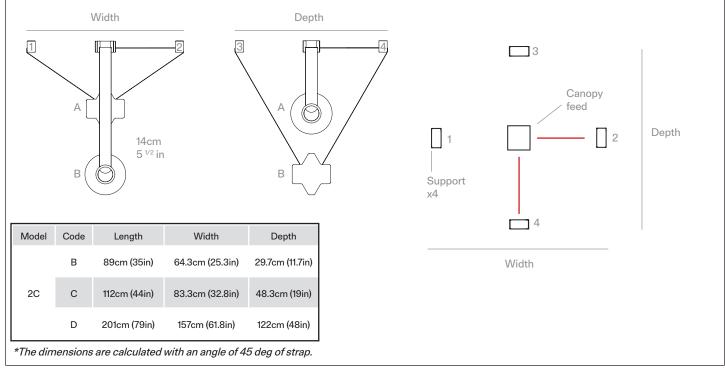

2 Mesure, mark and drill appropriate hole distance to mount backplate of canopy feed and canopy to ceiling. Install anchors if needed (not included)