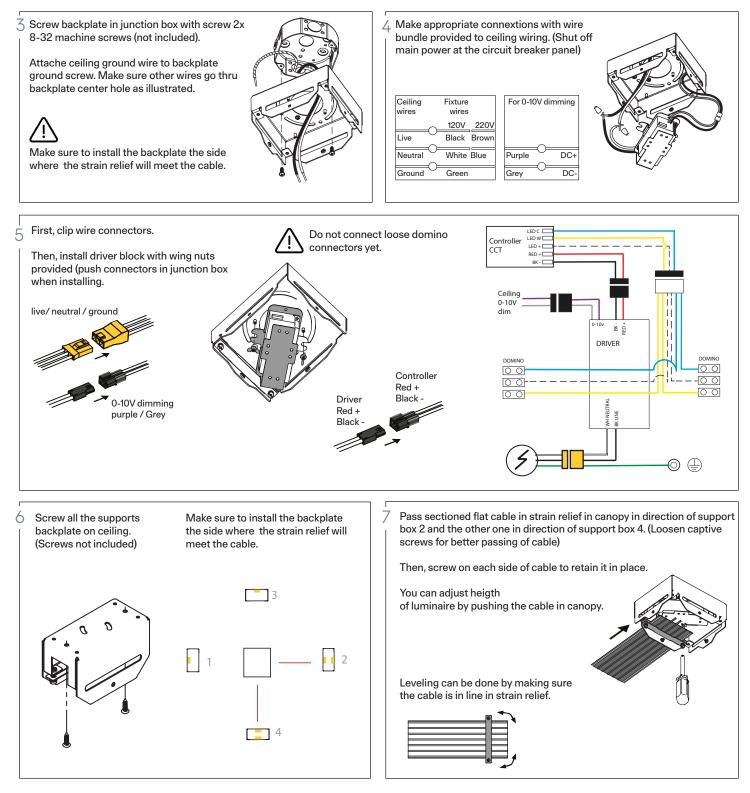

# Etat des Lieux 2C ASSEMBLY INSTRUCTIONS

Rev 22

Attention: Read and understand these instructions before installing fixture. This fixture is intended for installation in accordance with National Electric Code and local regulation : to assure full compliance with local code and regulations, check with your local electric inspector before installation. This equipment is guaranteed only when used as indicated in the instructions; therefore they should be kept for future reference. Install where luminaire will be protected from likely damage. This fixture is ceiling mounted only.