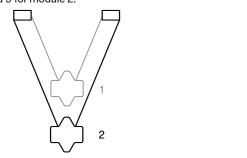

Fix non-feed canopy backplate on ceiling (screws not included).

Make sure to install the backplate the side where the strain relief will meet the cable.

Install module 1 first.

Pass sectioned flat cable in strain relief in canopy feed and canopy box. (Loosen captive screws for better passing of cable)

Leveling can be done by making sure

Repeat steps 8 and 9 for module 2.

place.

1 Make connections with domino and flat cable in canopy, and clip white cor 2 :drastalletheopy covers by sliding up and

curving slightly the flat cable to pass the cover.