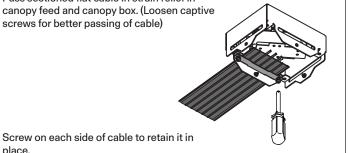

Fix non-feed canopy backplate on ceiling (screws not included).

Make sure to install the backplate the side where the strain relief will meet the cable.

Install module 1 first.

Pass sectioned flat cable in strain relief in canopy feed and canopy box. (Loosen captive screws for better passing of cable)