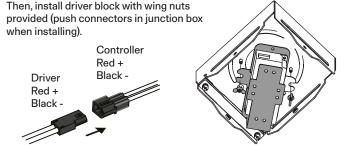

-|
| Live             | 120V 220\<br>Black Brown |                   |
| Neutral          | White Blue               | Purple DC+        |
| Ground           | Green                    | Grey DC-          |



## Etat des Lieux 2A

### ASSEMBLY INSTRUCTIONS





Attention: Read and understand these instructions before installing fixture. This fixture is intended for installation in accordance with National Electric Code and local regulation: to assure full compliance with local code and regulations, check with your local electric inspector before installation. This equipment is guaranteed only when used as indicated in the instructions; therefore they should be kept for future reference. Install where luminaire will be protected from likely damage. This fixture is ceiling mounted only.





Fix non-feed canopy backplate on ceiling (screws not included).

Make sure to install the backplate the side where the strain relief will meet the cable.



Install module 1 first.



Pass sectioned flat cable in strain relief in canopy feed and canopy box. (Loosen captive screws for better passing of cable)



Leveling can be done by making sure



Repeat steps 8 and 9 for module 2.

place.



1 Make connections with domino and flat cable in canopy, and clip white cor 2 :drastalletheopy covers by sliding up and



curving slightly the flat cable to pass the cover.

Then, screw in place with 2x flat screw provided. (Lift cable out of the way for better access)



### darmes

# Etat des Lieux 2A

## ASSEMBLY INSTRUCTIONS





Attention: Read and understand these instructions before instal