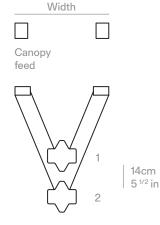

#### Mesure, mark and drill appropriate hole distance to mount backplate of canopy feed and supports to ceiling. Install anchors if needed (not included).

| Model | Code | Height       | Width            | Depth       |
|-------|------|--------------|------------------|-------------|
| 2A    | В    | 89cm (35in)  | 59cm (23.3in)    | 28cm (11in) |
|       | С    | 112cm (44in) | 78cm (30.8in)    | 28cm (11in) |
|       | D    | 201cm (79in) | 151.6cm (59.7in) | 28cm (11in) |

Depth

\*The dimensions are calculated with an angle of 45 deg of strap.

Unpack all components from the box and dispose of the packaging. Please recycle.

Screw backplate in junction box with screw 2x 8-32 machine screws (not included).

Fix non-feed canopy backplate on ceiling (screws not included).

Make sure to install the backplate the side where the strain relief will meet the cable.

Install module 1 first.

Pass sectioned flat cable in strain relief in canopy feed and canopy box. (Loosen captive screws for better passing of cable)