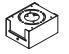

Depth

\*The dimensions are calculated with an angle of 45 deg of strap.

Unpack all components from the box and dispose of the packaging. Please recycle.

Screw backplate in junction box with screw 2x 8-32 machine screws (not included).

Attache ceiling ground wire to backplate ground screw. Make sure other wires go thru backplate center hole as illustrated.

Make sure to install the backplate the side where the strain relief will meet the cable.