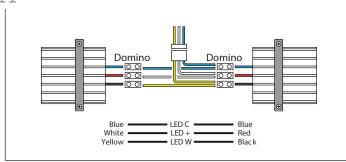

Leveling can be done by making sure

Repeat steps 8 and 9 for module 2.

place.

1 Make connections with domino and flat cable in canopy, and clip white cor 2 :drastalletheopy covers by sliding up and

curving slightly the flat cable to pass the cover.