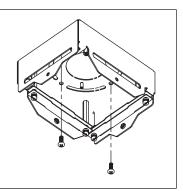

Depth

\*The dimensions are calculated with an angle of 45 deg of strap.

Unpack all components from the box and dispose of the packaging. Please recycle.

Screw backplate in junction box with screw 2x 8-32 machine screws (not included).

Attache ceiling ground wire to backplate ground screw. Make sure other wires go thru backplate center hole as illustrated.

Make sure to install the backplate the side where the strain relief will meet the cable.

Make appropriate connextions with wire bundle provided to ceiling wiring. (Shut off main power at the circuit breaker panel)

| Ceiling<br>wires | Fixture<br>wires         | For 0-10V dimming |
|------------------|--------------------------|-------------------|
| Live             | 120V 220\<br>Black Brown |                   |
| Neutral          | White Blue               | Purple DC+        |
| Ground           | Green                    | Grey DC-          |