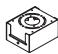

Fix non-feed canopy backplate on ceiling (screws not included).

Make sure to install the backplate the side where the strain relief will meet the cable.

Install module 1 first.

Pass sectioned flat cable in strain relief in canopy feed and canopy box. (Loosen captive screws for better passing of cable)