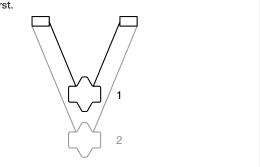

Fix non-feed canopy backplate on ceiling (screws not included).

Make sure to install the backplate the side where the strain relief will meet the cable.

Install module 1 first.

Pass sectioned flat cable in strain relief in canopy feed and canopy box. (Loosen captive screws for better passing of cable)

Leveling can be done by making sure

Repeat steps 8 and 9 for module 2.

place.

1 Make connections with domino and flat cable in canopy, and clip white cor 2 :drastalletheopy covers by sliding up and

curving slightly the flat cable to pass the cover.