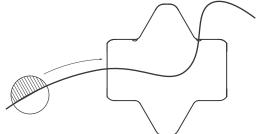

Leveling can be done by making sure

Repeat steps 8 and 9 for module 2.

place.

1 Make connections with domino and flat cable in canopy, and clip white cor 2 :drastalletheopy covers by sliding up and

curving slightly the flat cable to pass the cover.