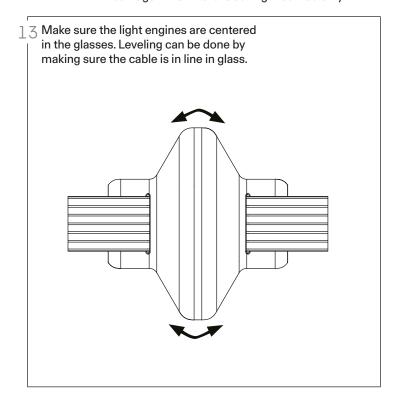

Leveling can be done by making sure

Repeat steps 8 and 9 for module 2.

place.

1 Make connections with domino and flat cable in canopy, and clip white cor 2 :drastalletheopy covers by sliding up and

curving slightly the flat cable to pass the cover.