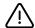

Fix non-feed canopy backplate on ceiling (screws not included).

Make sure to install the backplate the side where the strain relief will meet the cable.

Install module 1 first.

Pass sectioned flat cable in strain relief in canopy feed and canopy box. (Loosen captive screws for better passing of cable)