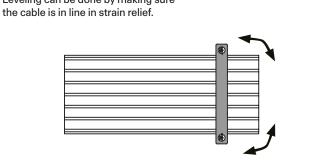

Leveling can be done by making sure

Repeat steps 8 and 9 for module 2.

place.

1 Make connections with domino and flat cable in canopy, and clip white cor 2 :drastalletheopy covers by sliding up and

curving slightly the flat cable to pass the cover.

Then, screw in place with 2x flat screw provided. (Lift cable out of the way for better access)