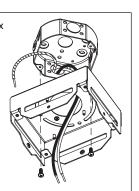

Depth

\*The dimensions are calculated with an angle of 45 deg of strap.

Unpack all components from the box and dispose of the packaging. Please recycle.

Screw backplate in junction box with screw 2x 8-32 machine screws (not included).

Attache ceiling ground wire to backplate ground screw. Make sure other wires go thru backplate center hole as illustrated.

Make sure to install the backplate the side where the strain relief will meet the cable.