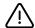

Make sure the light globe don't rub the glass globe.

Make sure the light face the desired direction.

Height

Adjust and set it aside for next steps.