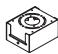

#### Mesure, mark and drill appropriate hole distance to mount backplate of canopy feed and supports to ceiling. Install anchors if needed (not included).

| Model | Code | Height       | Width            | Depth       |
|-------|------|--------------|------------------|-------------|
| 2A    | В    | 89cm (35in)  | 59cm (23.3in)    | 28cm (11in) |
|       | С    | 112cm (44in) | 78cm (30.8in)    | 28cm (11in) |
|       | D    | 201cm (79in) | 151.6cm (59.7in) | 28cm (11in) |

Depth

\*The dimensions are calculated with an angle of 45 deg of strap.

Unpack all components from the box and dispose of the packaging. Please recycle.

Screw backplate in junction box with screw 2x 8-32 machine screws (not included).

Attache ceiling ground wire to backplate ground screw. Make sure other wires go thru backplate center hole as illustrated.

Make sure to install the backplate the side where the strain relief will meet the cable.