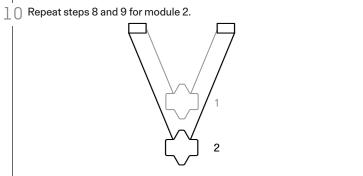

place.

Fix non-feed canopy backplate on ceiling (screws not included).

Make sure to install the backplate the side where the strain relief will meet the cable.

12 Install canopy covers by sliding up and curving slightly the flat cable to pass the cover.