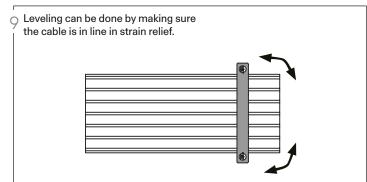

Attache ceiling ground wire to backplate ground screw. Make sure other wires go thru backplate center hole as illustrated.

Make sure to install the backplate the side where the strain relief will meet the cable.