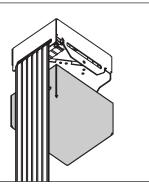

place.

Fix non-feed canopy backplate on ceiling (screws not included).

Make sure to install the backplate the side where the strain relief will meet the cable.

12 Install canopy covers by sliding up and curving slightly the flat cable to pass the cover.

Then, screw in place with 2x flat screw provided. (Lift cable out of the way for better access)