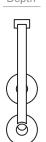

#### Mesure, mark and drill appropriate hole distance to mount backplate of canopy feed and supports to ceiling. Install anchors if needed (not included).

| Model | Code | Height       | Width            | Depth       |
|-------|------|--------------|------------------|-------------|
| 2A    | В    | 89cm (35in)  | 59cm (23.3in)    | 28cm (11in) |
|       | С    | 112cm (44in) | 78cm (30.8in)    | 28cm (11in) |
|       | D    | 201cm (79in) | 151.6cm (59.7in) | 28cm (11in) |

Depth

\*The dimensions are calculated with an angle of 45 deg of strap.

Unpack all components from the box and dispose of the packaging. Please recycle.

Screw backplate in junction box with screw 2x 8-32 machine screws (not included).