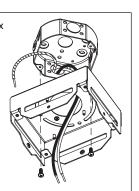

Attache ceiling ground wire to backplate ground screw. Make sure other wires go thru backplate center hole as illustrated.

Make sure to install the backplate the side where the strain relief will meet the cable.

Make appropriate connextions with wire bundle provided to ceiling wiring. (Shut off main power at the circuit breaker panel)

| Ceiling<br>wires | Fixture<br>wires         | For 0-10V dimming |
|------------------|--------------------------|-------------------|
| Live             | 120V 220\<br>Black Brown |                   |
| Neutral          | White Blue               | Purple DC+        |
| Ground           | Green                    | Grey DC-          |