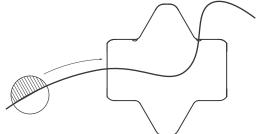

Make sure the light globe don't rub the glass globe.

Make sure the light face the desired direction.

Height

Adjust and set it aside for next steps.