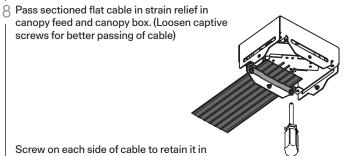

Attache ceiling ground wire to backplate ground screw. Make sure other wires go thru backplate center hole as illustrated.

Make sure to install the backplate the side where the strain relief will meet the cable.