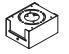

#### Mesure, mark and drill appropriate hole distance to mount backplate of canopy feed and supports to ceiling. Install anchors if needed (not included).

| Model | Code | Height       | Width            | Depth       |
|-------|------|--------------|------------------|-------------|
| 2A    | В    | 89cm (35in)  | 59cm (23.3in)    | 28cm (11in) |
|       | С    | 112cm (44in) | 78cm (30.8in)    | 28cm (11in) |
|       | D    | 201cm (79in) | 151.6cm (59.7in) | 28cm (11in) |

Depth

\*The dimensions are calculated with an angle of 45 deg of strap.

Unpack all components from the box and dispose of the packaging. Please recycle.

Screw backplate in junction box with screw 2x 8-32 machine screws (not included).

Attache ceiling ground wire to backplate ground screw. Make sure other wires go thru backplate center hole as illustrated.

Make sure to install the backplate the side where the strain relief will meet the cable.