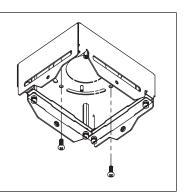

place.

Fix non-feed canopy backplate on ceiling (screws not included).

Make sure to install the backplate the side where the strain relief will meet the cable.

12 Install canopy covers by sliding up and curving slightly the flat cable to pass the cover.

Then, screw in place with 2x flat screw provided. (Lift cable out of the way for better access)