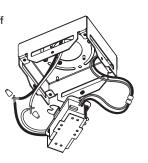

Make appropriate connextions with wire bundle provided to ceiling wiring. (Shut off main power at the circuit breaker panel)

| Ceiling<br>wires | Fixture<br>wires         | For 0-10V dimming |
|------------------|--------------------------|-------------------|
| Live             | 120V 220\<br>Black Brown |                   |
| Neutral          | White Blue               | Purple DC+        |
| Ground           | Green                    | Grey DC-          |