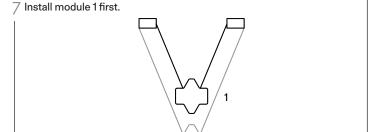

Make sure the light globe don't rub the glass globe.

Make sure the light face the desired direction.

Height

Adjust and set it aside for next steps.