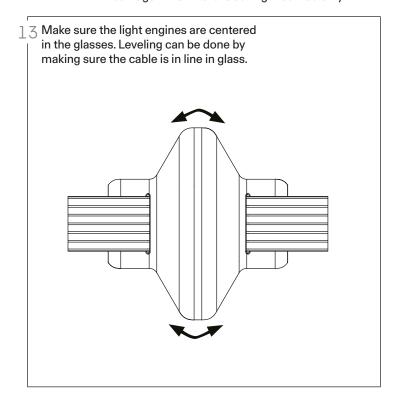

12 Install canopy covers by sliding up and curving slightly the flat cable to pass the cover.

Then, screw in place with 2x flat screw provided. (Lift cable out of the way for better access)



### darmes

# Etat des Lieux 2A

## ASSEMBLY INSTRUCTIONS





Attention: Read and understand these instructions before installing fixture. This fixture is intended for installation in accordance with National Electric Code and local regulation: to assure full compliance with local code and regulations, check with your local electric inspector before installation. This equipment is guaranteed only when used as indicated in the instructions; therefore they should be kept for future reference. Install where luminaire will be protected from likely damage. This fixture is ceiling mounted only.