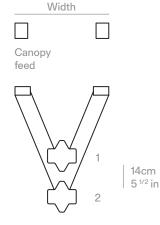

#### Mesure, mark and drill appropriate hole distance to mount backplate of canopy feed and supports to ceiling. Install anchors if needed (not included).

| Model | Code | Height       | Width            | Depth       |
|-------|------|--------------|------------------|-------------|
| 2A    | В    | 89cm (35in)  | 59cm (23.3in)    | 28cm (11in) |
|       | С    | 112cm (44in) | 78cm (30.8in)    | 28cm (11in) |
|       | D    | 201cm (79in) | 151.6cm (59.7in) | 28cm (11in) |

Depth

\*The dimensions are calculated with an angle of 45 deg of strap.

Unpack all components from the box and dispose of the packaging. Please recycle.

Screw backplate in junction box with screw 2x 8-32 machine screws (not included).