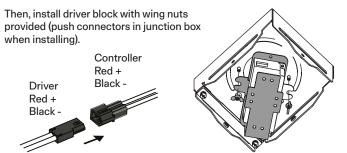

Make appropriate connextions with wire bundle provided to ceiling wiring. (Shut off main power at the circuit breaker panel)

| Ceiling<br>wires | Fixture<br>wires         | For 0-10V dimming |
|------------------|--------------------------|-------------------|
| Live             | 120V 220\<br>Black Brown |                   |
| Neutral          | White Blue               | Purple DC+        |
| Ground           | Green                    | Grey DC-          |