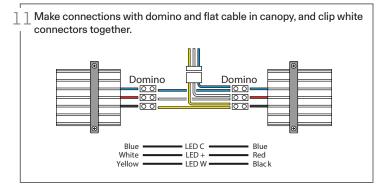

| Grey DC-          |



# Etat des Lieux 2A

## ASSEMBLY INSTRUCTIONS





Attention: Read and understand these instructions before installing fixture. This fixture is intended for installation in accordance with National Electric Code and local regulation: to assure full compliance with local code and regulations, check with your local electric inspector before installation. This equipment is guaranteed only when used as indicated in the instructions; therefore they should be kept for future reference. Install where luminaire will be protected from likely damage. This fixture is ceiling mounted only.

place.





Fix non-feed canopy backplate on ceiling (screws not included).

Make sure to install the backplate the side where the strain relief will meet the cable.













12 Install canopy covers by sliding up and curving slightly the flat cable to pass the cover.

Then, screw in place with 2x flat screw provided. (Lift cable out of the way for better access)



### darmes

# Etat des Lieux 2A

## ASSEMBLY INSTRUCTIONS





Attention: Read and understand these instructions before installing fixture. This fixture is intended for installation in accordance with National Electric Code and local regulation: to assure full compliance with local code and regulations, check with your local electric inspector before installation. This equipment is guaranteed only when used as indicated in the instructions; therefore they should be kept for future reference. Install where luminaire will be protected from likely damage. This fixture is ceiling mounted only.