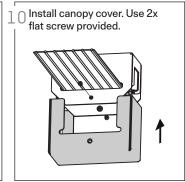

Repeat cable installation of steps 7 and 8 with support.

1 2 Install canopy cover by sliding up and curving slightly the flat cable to pass the cover.

Screw in place with 2x flat screw provided. (Lift cable out of the way for better access)