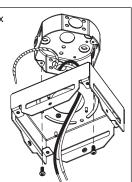

<sup>\*</sup>The dimensions are calculated with an angle of 45 deg of strap.

Screw backplate in junction box with screw 2x 8-32 machine screws (not included).

Attache ceiling ground wire to backplate ground screw. Make sure other wires go thru backplate center hole as illustrated.

Make sure to install the backplate the side where the strain relief will meet the cable.

/ Make appropriate connextions with wire bundle provided to ceiling wiring. (Shut off main power at the circuit breaker panel)