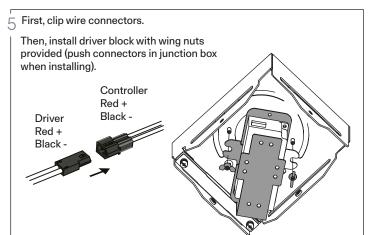

Make sure to install the backplate the side where the strain relief will meet the cable.

/ Make appropriate connextions with wire bundle provided to ceiling wiring. (Shut off main power at the circuit breaker panel)