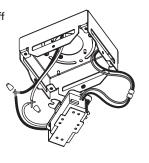

Pass the flat cable in strain relief in canopy and screw it in place. (Loosen captive screws for better passing of cable)

Then, screw on each side of cable to retain it in place.

You can adjust heigthof luminaire by pushing the cable in canopy.

Repeat cable installation of steps 7 and 8 with support.

1 2 Install canopy cover by sliding up and curving slightly the flat cable to pass the cover.

Screw in place with 2x flat screw provided. (Lift cable out of the way for better access)