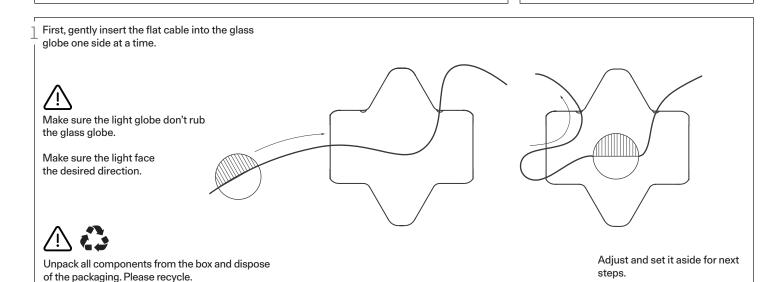

Pass the flat cable in strain relief in canopy and screw it in place. (Loosen captive screws for better passing of cable)

Then, screw on each side of cable to retain it in place.

You can adjust heigthof luminaire by pushing the cable in canopy.

Repeat cable installation of steps 7 and 8 with support.

1 2 Install canopy cover by sliding up and curving slightly the flat cable to pass the cover.

Screw in place with 2x flat screw provided. (Lift cable out of the way for better access)