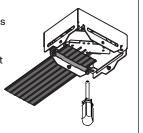

Pass the flat cable in strain relief in canopy and screw it in place. (Loosen captive screws for better passing of cable)

Then, screw on each side of cable to retain it in place.

You can adjust heigthof luminaire by pushing the cable in canopy.