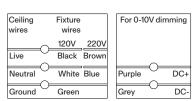

Make sure to install the backplate the side where the strain relief will meet the cable.

/ Make appropriate connextions with wire bundle provided to ceiling wiring. (Shut off main power at the circuit breaker panel)