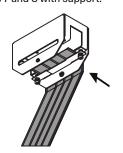

Repeat cable installation of steps 7 and 8 with support.

1 2 Install canopy cover by sliding up and curving slightly the flat cable to pass the cover.

Screw in place with 2x flat screw provided. (Lift cable out of the way for better access)