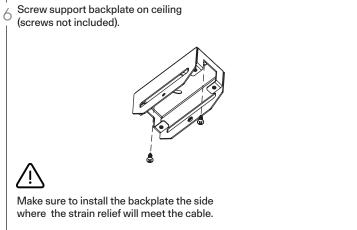

Make sure to install the backplate the side where the strain relief will meet the cable.

/ Make appropriate connextions with wire bundle provided to ceiling wiring. (Shut off main power at the circuit breaker panel)