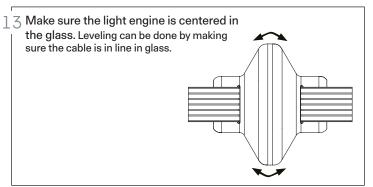

Repeat cable installation of steps 7 and 8 with support.

1 2 Install canopy cover by sliding up and curving slightly the flat cable to pass the cover.

Screw in place with 2x flat screw provided. (Lift cable out of the way for better access)