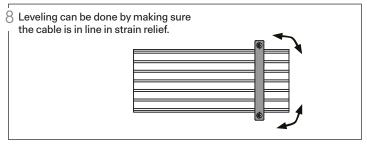

Pass the flat cable in strain relief in canopy and screw it in place. (Loosen captive screws for better passing of cable)

Then, screw on each side of cable to retain it in place.

You can adjust heigthof luminaire by pushing the cable in canopy.