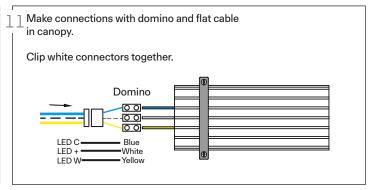

Pass the flat cable in strain relief in canopy and screw it in place. (Loosen captive screws for better passing of cable)

Then, screw on each side of cable to retain it in place.

You can adjust heigthof luminaire by pushing the cable in canopy.