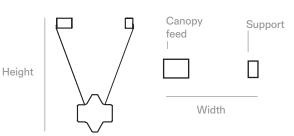

Mesure, mark and drill appropriate hole distance to mount backplate of canopy feed and support to ceiling. Install anchors if needed (not included)

| Model | Code | Height       | Width           | Depth          |
|-------|------|--------------|-----------------|----------------|
| 1B    | Α    | 61cm (24in)  | 46.8cm (18.7in) | 28cm<br>(11in) |
|       | В    | 89cm (35in)  | 64cm (25 1/2in) |                |
|       | С    | 112cm (44in) | 83cm (33in)     |                |
|       | D    | 201cm (79in) | 156.7cm (62in)  |                |

<sup>\*</sup>The dimensions are calculated with an angle of 45 deg of strap.

Screw backplate in junction box with screw 2x 8-32 machine screws (not included).

Attache ceiling ground wire to backplate ground screw. Make sure other wires go thru backplate center hole as illustrated.