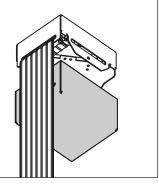

Pass the flat cable in strain relief in canopy and screw it in place. (Loosen captive screws for better passing of cable)

Then, screw on each side of cable to retain it in place.

You can adjust heigthof luminaire by pushing the cable in canopy.