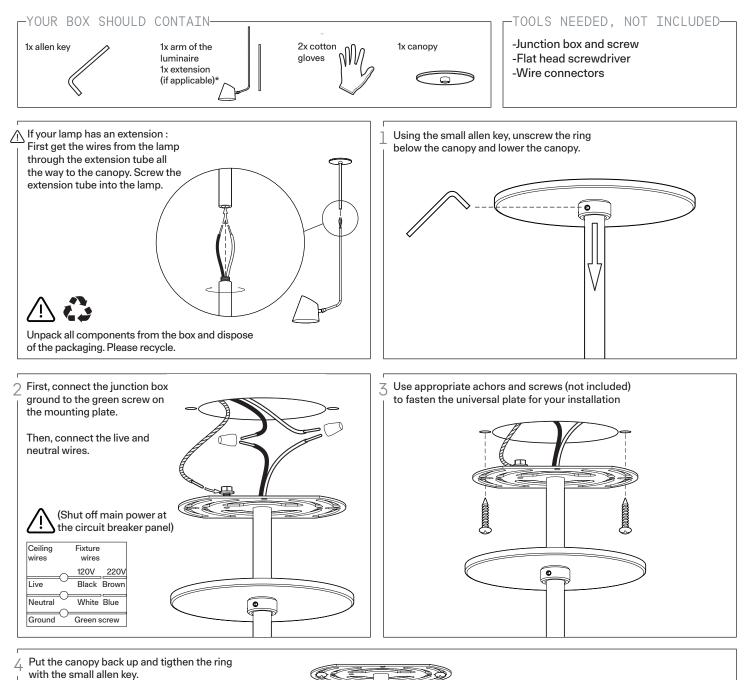

## Hartau Simple ASSEMBLY INSTRUCTIONS

Rev 21

Attention: Read and understand these instructions before installing fixture. This fixture is intended for installation in accordance with National Electric Code and local regulation : to assure full compliance with local code and regulations, check with your local electric inspector before installation. This equipment is guaranteed only when used as indicated in the instructions; therefore they should be kept for future reference. Install where luminaire will be protected from likely damage. This fixture is ceiling mounted only.