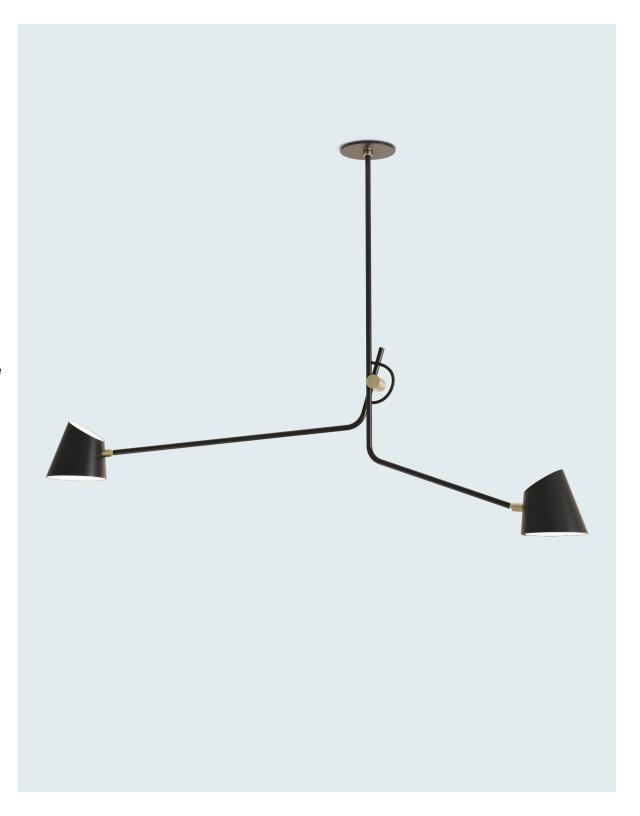

## Hartau Double

The Hartau series brings together classical light fittings that are, at first glance, astonishing in their line and detail. They have been handmade in Canada using frosted glass, brass and painted aluminium.

The lampshades are the signature of this collection: with their two openings they offer both direct and indirect light to the wall or the ceiling. Each metal part of the Hartau collection is precision made in Quebec, Canada.

Design by Alexandre Joncas