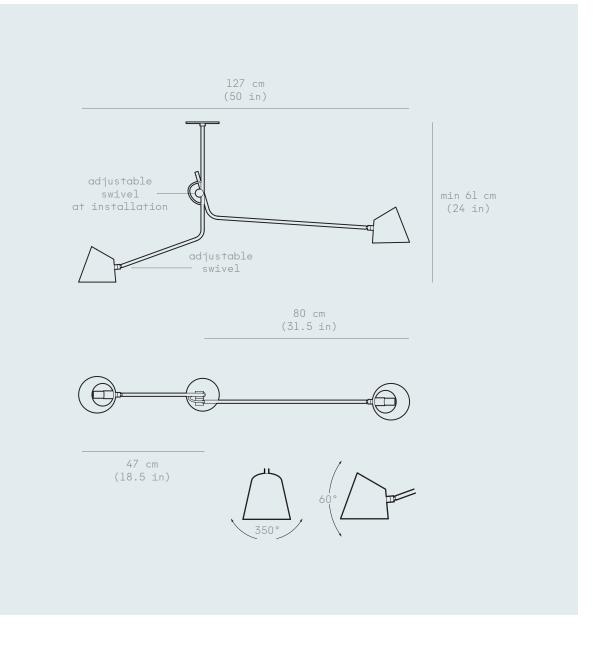

PRODUCT WEIGHT

1,6 kg / 3.6 lbs

HEIGHT

| Α             | В             | С              | D              |
|---------------|---------------|----------------|----------------|
| 61 cm (24 in) | 89 cm (35 in) | 112 cm (44 in) | 201 cm (79 in) |

\*custom height available upon request

CERTIFICATIONS

IP20

Designed and made in Canada

MATERIALS

EXTERIOR FINISHES :

SWILES & DETAILS FINISHES

Matte black