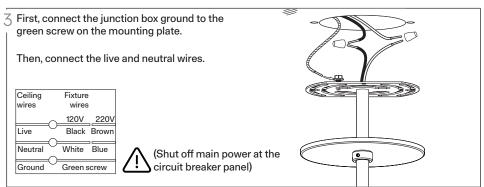

-TOOLS NEEDED, NOT INCLUDED-

- -Junction box and screw
- -Flat head screwdriver
- -Wire connectors

Once the luminaire is installed, arms can be adjusted: unscrew the cap of the swivel and losen the bolt with the larger allen key.