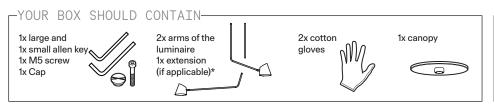

-TOOLS NEEDED, NOT INCLUDED-

- -Junction box and screw
- -Flat head screwdriver
- -Wire connectors

Once the luminaire is installed, arms can be adjusted: unscrew the cap of the swivel and losen the bolt with the larger allen key.