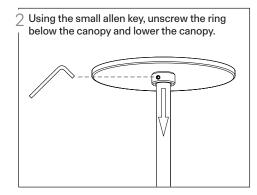

-TOOLS NEEDED, NOT INCLUDED-

- -Junction box and screw
- -Flat head screwdriver
- -Wire connectors

Once the luminaire is installed, arms can be adjusted: unscrew the cap of the swivel and losen the bolt with the larger allen key.