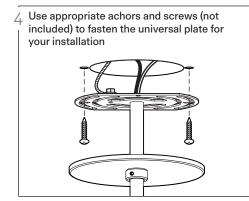

-TOOLS NEEDED, NOT INCLUDED-

- -Junction box and screw
- -Flat head screwdriver
- -Wire connectors

Once the luminaire is installed, arms can be adjusted: unscrew the cap of the swivel and losen the bolt with the larger allen key.