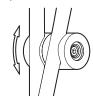

-TOOLS NEEDED, NOT INCLUDED-

- -Junction box and screw
- -Flat head screwdriver
- -Wire connectors

Once the luminaire is installed, arms can be adjusted: unscrew the cap of the swivel and losen the bolt with the larger allen key.

Delicately adjust the mobile arm. Once in the wanted position tigthen the bolt and place back the cap of the swivel.