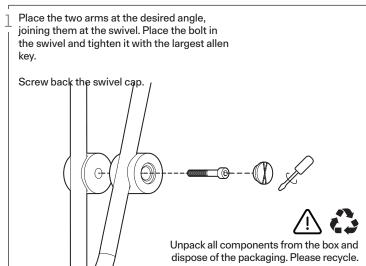

-TOOLS NEEDED, NOT INCLUDED-

- -Junction box and screw
- -Flat head screwdriver
- -Wire connectors

Once the luminaire is installed, arms can be adjusted: unscrew the cap of the swivel and losen the bolt with the larger allen key.

Delicately adjust the mobile arm. Once in the wanted position tigthen the bolt and place back the cap of the swivel.