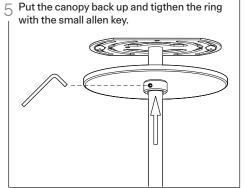

-TOOLS NEEDED, NOT INCLUDED-

- -Junction box and screw
- -Flat head screwdriver
- -Wire connectors

Once the luminaire is installed, arms can be adjusted: unscrew the cap of the swivel and losen the bolt with the larger allen key.