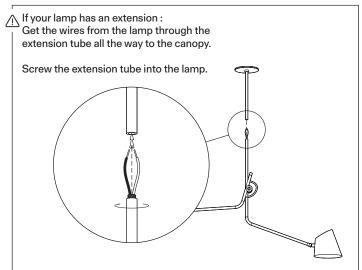

## ASSEMBLY INSTRUCTIONS

Attention: Read and understand these instructions before installing fixture. This fixture is intended for installation in accordance with National Electric Code and local regulation: to assure full compliance with local code and regulations, check with your local electric inspector before installation. This equipment is guaranteed only when used as indicated in the instructions; therefore they should be kept for future reference. Install where luminaire will be protected from likely damage. This fixture is ceiling mounted only.