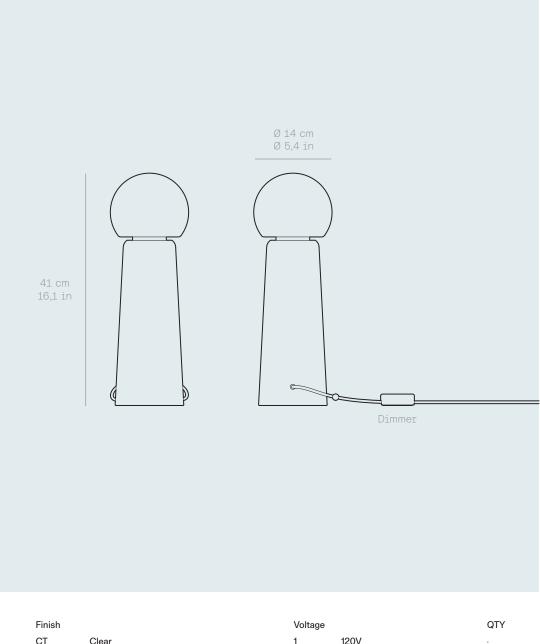

## Gigi Table

LAMPING Input voltage: 120V or 220-240V SPECIFICATIONS Power input: 12W Technology: Intergrated LED / Touch dimmer CRI: ≥93 CCT: LED Dim to warm 3000K (Warm white) to 2200K LED Fix 2200K / 2700K / 3000K / 3500K / 4000K Lumen source: 1400 lm PRODUCT WEIGHT 2,1 kg / 4,6 lbs CONSTRUCTION Handmade blownglass and aluminium < € CERTIFICATIONS IP20 Designed and made in Canada MATERIALS GLASS COLOR : Clear Red Fog Sage Custom \*Color grandiant may vary from one fixture to another

| Order code generator | Serie |      | Model |       | Finish |        | Voltage |          | QTY |
|----------------------|-------|------|-------|-------|--------|--------|---------|----------|-----|
|                      | GI    | Gigi | TA    | Table | CT     | Clear  | 1       | 120V     |     |
|                      |       | -    |       |       | FO     | Fog    | 2       | 220-240V | •   |
|                      | -     |      |       |       | SA     | Sage   |         |          |     |
|                      |       |      | •     |       | RE     | Red    |         |          |     |
|                      |       |      |       |       | DA     | Dark   |         |          |     |
|                      |       |      |       |       | ZZ     | Custom |         |          |     |
| Order code:          | GI    |      | TA    |       |        |        |         |          |     |
|                      |       |      |       |       |        |        |         |          |     |