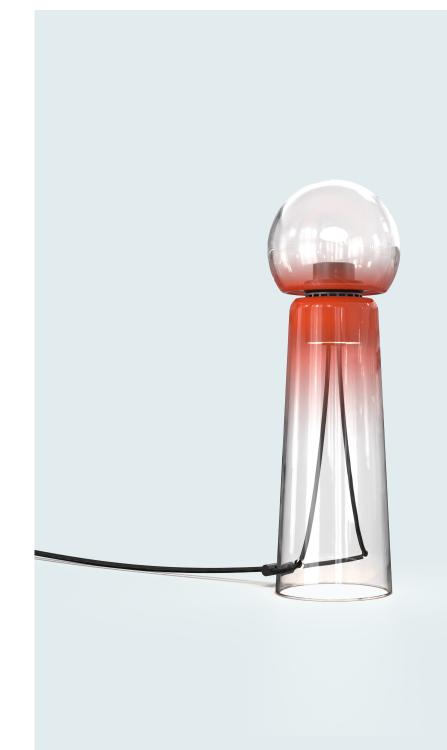

## Gigi

Gigi is playful. Its lines are daring and its tones sensual. Under the breath of the glassblower, the unique shades and tones of the color spread throughout the material. It allows itself to be discovered, to be revealed in alternating opacity and transparency.

Gigi was the result of a professional love affair between Studio Darmes and Verre d'Onge. This joint project is the alliance of two domains: the mastery of glass and of light. Its very existence emerges from a creative process focused on pleasure and an exploration of its physical nature, of the sensory experience of its presence in space, both in its table and floor version.

Gigi offers quality two-way lighting that fades to warmer shades to create a muted ambience in which it infuses a touch of playfulness, joy and softness.