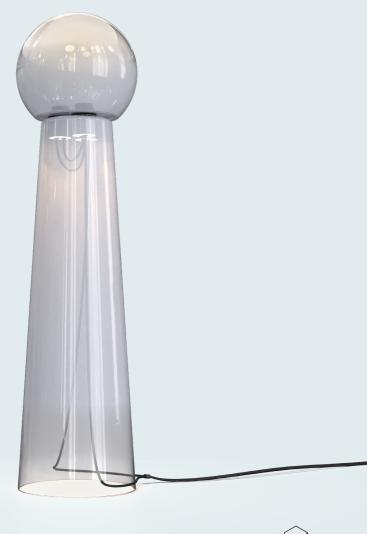

## **Gigi Grand**

Gigi is playful. Its lines are daring and its tones sensual. Under the breath of the glassblower, the unique shades and tones of the color spread throughout the material. It allows itself to be discovered, to be revealed in alternating opacity and transparency.

Gigi was the result of a professional love affair between Studio Darmes and Verre d'Onge. This joint project is the alliance of two domains: the mastery of glass and of light. Its very existence emerges from a creative process focused on pleasure and an exploration of its physical nature, of the sensory experience of its presence in space, both in its table and floor version.

Gigi offers quality two-way lighting that fades to warmer shades to create a muted ambience in which it infuses a touch of playfulness, joy and softness.