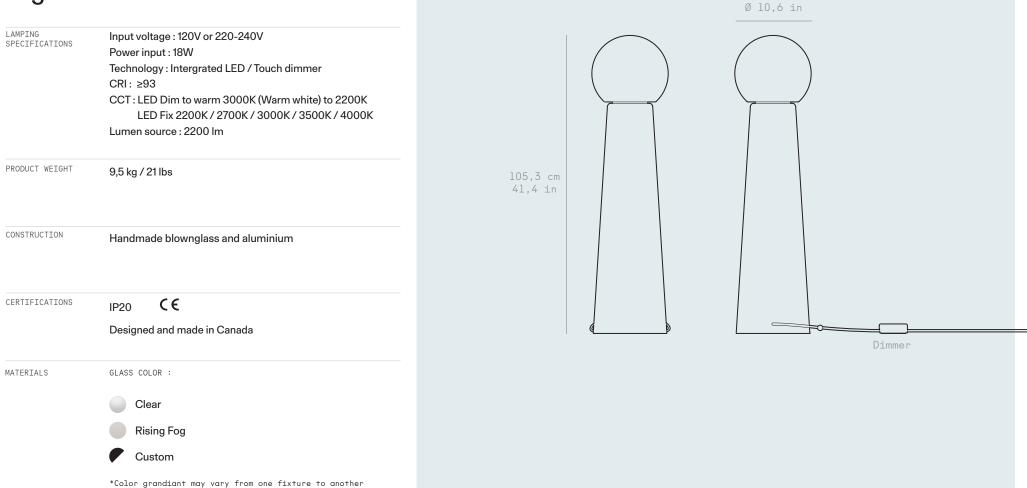

## Gigi Grand

Ø 27 cm

| Order code generator | Serie   | Model    | Finish                                 | Voltage              | QTY |
|----------------------|---------|----------|----------------------------------------|----------------------|-----|
|                      | GI Gigi | XL Grand | CT Clear<br>RE Rising Fog<br>ZZ Custom | 1 120V<br>2 220-240V |     |
| Order code :         | GI      | XL       |                                        |                      |     |