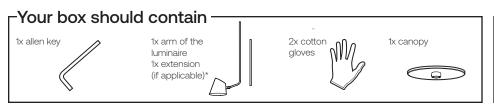

## Hartau simple

## Assembly instructions





Attention: Read and understand these instructions before installing fixture. This fixture is intended for installation in accordance with National Electric Code and local regulation: to assure full compliance with local code and regulations, check with your local electric inspector before installation. This equipment is guaranteed only when used as indicated in the instructions; therefore they should be kept for future reference. Install where luminaire will be protected from likely damage. This fixture is ceiling mounted only.



## -Tools needed, not included -

- -Junction box and screw
- -Flat head screwdriver
- -Wire connectors