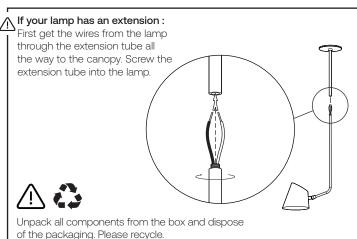

## Hartau simple

## Assembly instructions





Attention: Read and understand these instructions before installing fixture. This fixture is intended for installation in accordance with National Electric Code and local regulation: to assure full compliance with local code and regulations, check with your local electric inspector before installation. This equipment is guaranteed only when used as indicated in the instructions; therefore they should be kept for future reference. Install where luminaire will be protected from likely damage. This fixture is ceiling mounted only.



## -Tools needed, not included -

- -Junction box and screw
- -Flat head screwdriver
- -Wire connectors