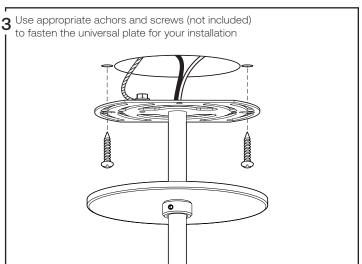

## Hartau simple

## Assembly instructions





Attention: Read and understand these instructions before installing fixture. This fixture is intended for installation in accordance with National Electric Code and local regulation: to assure full compliance with local code and regulations, check with your local electric inspector before installation. This equipment is guaranteed only when used as indicated in the instructions; therefore they should be kept for future reference. Install where luminaire will be protected from likely damage. This fixture is ceiling mounted only.



## -Tools needed, not included -

- -Junction box and screw
- -Flat head screwdriver
- -Wire connectors