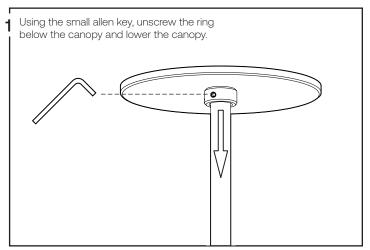

## Hartau simple

## Assembly instructions





Attention: Read and understand these instructions before installing fixture. This fixture is intended for installation in accordance with National Electric Code and local regulation: to assure full compliance with local code and regulations, check with your local electric inspector before installation. This equipment is guaranteed only when used as indicated in the instructions; therefore they should be kept for future reference. Install where luminaire will be protected from likely damage. This fixture is ceiling mounted only.



## -Tools needed, not included -

- -Junction box and screw
- -Flat head screwdriver
- -Wire connectors