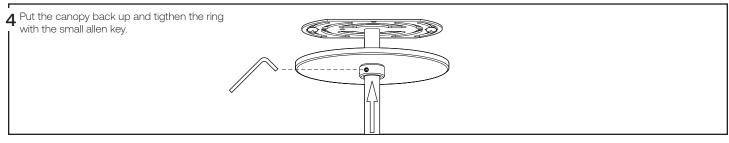

## Hartau simple

## Assembly instructions





Attention: Read and understand these instructions before installing fixture. This fixture is intended for installation in accordance with National Electric Code and local regulation: to assure full compliance with local code and regulations, check with your local electric inspector before installation. This equipment is guaranteed only when used as indicated in the instructions; therefore they should be kept for future reference. Install where luminaire will be protected from likely damage. This fixture is ceiling mounted only.



## -Tools needed, not included -

- -Junction box and screw
- -Flat head screwdriver
- -Wire connectors