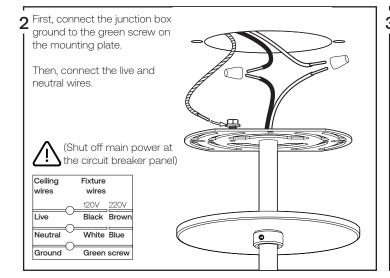

## Hartau simple

## Assembly instructions





Attention: Read and understand these instructions before installing fixture. This fixture is intended for installation in accordance with National Electric Code and local regulation: to assure full compliance with local code and regulations, check with your local electric inspector before installation. This equipment is guaranteed only when used as indicated in the instructions; therefore they should be kept for future reference. Install where luminaire will be protected from likely damage. This fixture is ceiling mounted only.



## -Tools needed, not included -

- -Junction box and screw
- -Flat head screwdriver
- -Wire connectors