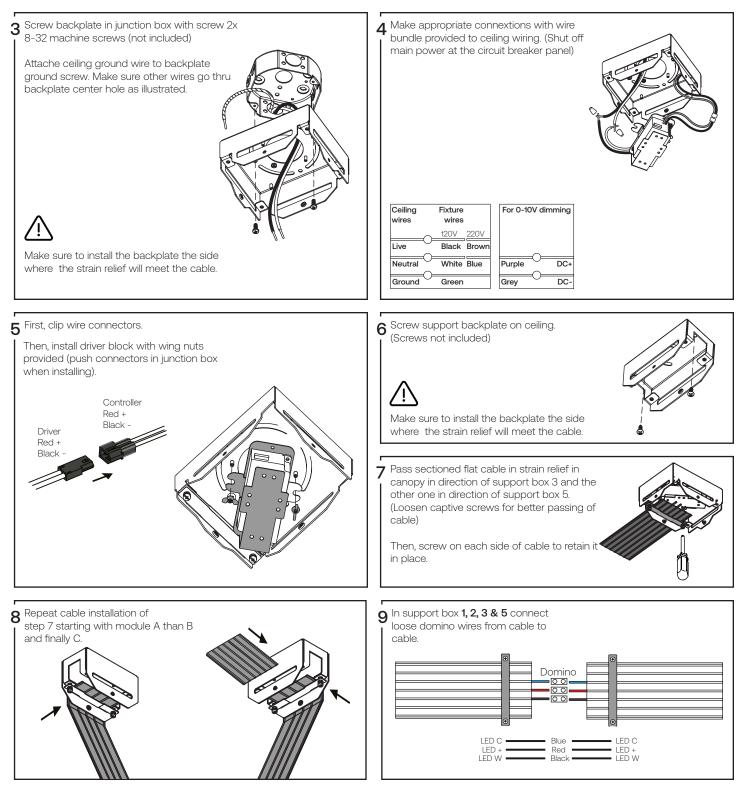

## État des Lieux 3A Assembly instructions

Attention: Read and understand these instructions before installing fixture. This fixture is intended for installation in accordance with National Electric Code and local regulation : to assure full compliance with local code and regulations, check with your local electric inspector before installation. This equipment is guaranteed only when used as indicated in the instructions; therefore they should be kept for future reference. Install where luminaire will be protected from likely damage. This fixture is ceiling mounted only.