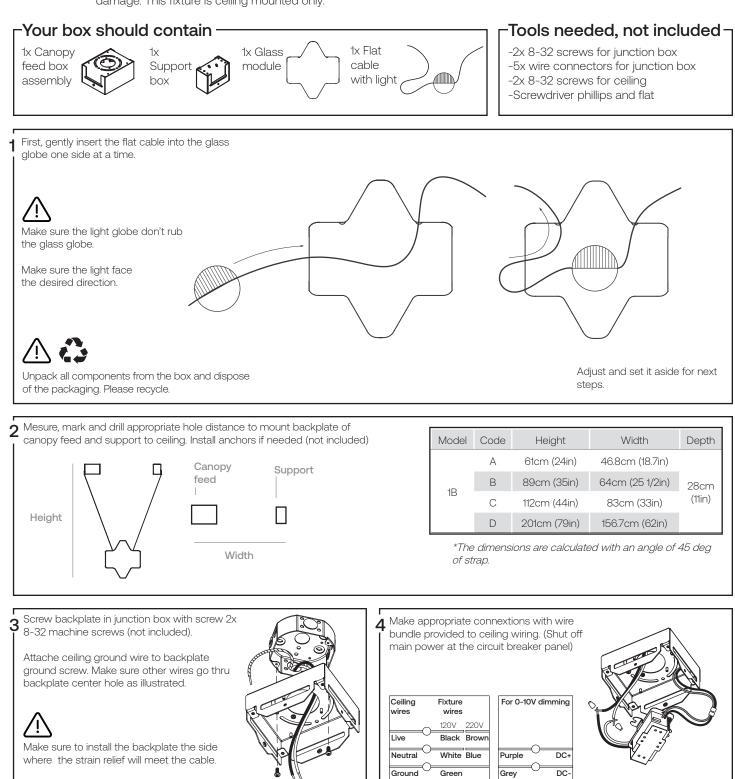

## État des Lieux 1B Assembly instructions

Attention: Read and understand these instructions before installing fixture. This fixture is intended for installation in accordance with National Electric Code and local regulation : to assure full compliance with local code and regulations, check with your local electric inspector before installation. This equipment is guaranteed only when used as indicated in the instructions; therefore they should be kept for future reference. Install where luminaire will be protected from likely damage. This fixture is ceiling mounted only.

## État des Lieux 1B Assembly instructions

....

Attention: Read and understand these instructions before installing fixture. This fixture is intended for installation in accordance with National Electric Code and local regulation : to assure full compliance with local code and regulations, check with your local electric inspector before installation. This equipment is guaranteed only when used as indicated in the instructions; therefore they should be kept for future reference. Install where luminaire will be protected from likely damage. This fixture is ceiling mounted only.