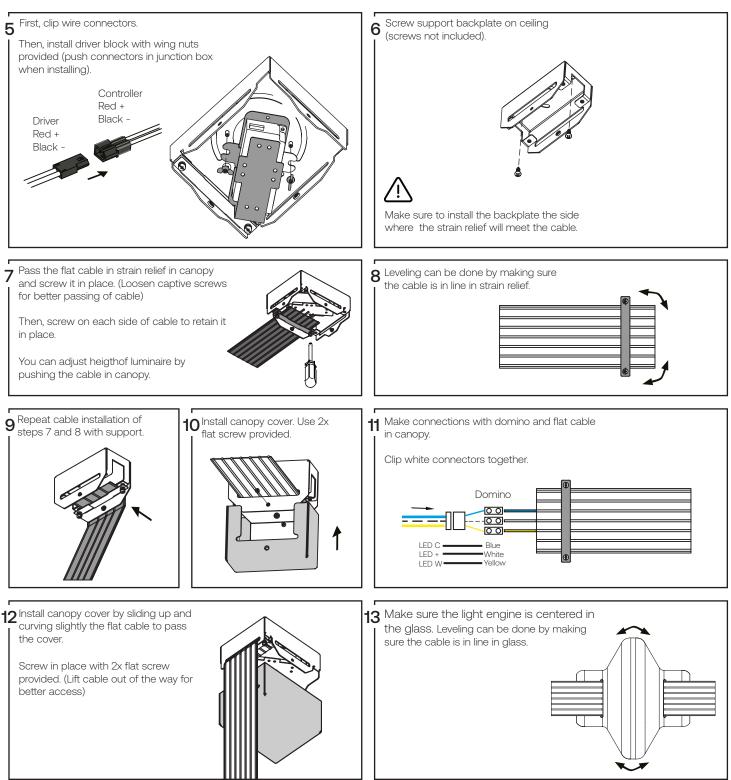

## État des Lieux 1B Assembly instructions

Attention: Read and understand these instructions before installing fixture. This fixture is intended for installation in accordance with National Electric Code and local regulation : to assure full compliance with local code and regulations, check with your local electric inspector before installation. This equipment is guaranteed only when used as indicated in the instructions; therefore they should be kept for future reference. Install where luminaire will be protected from likely damage. This fixture is ceiling mounted only.

## État des Lieux 1B Assembly instructions

....

Attention: Read and understand these instructions before installing fixture. This fixture is intended for installation in accordance with National Electric Code and local regulation : to assure full compliance with local code and regulations, check with your local electric inspector before installation. This equipment is guaranteed only when used as indicated in the instructions; therefore they should be kept for future reference. Install where luminaire will be protected from likely damage. This fixture is ceiling mounted only.