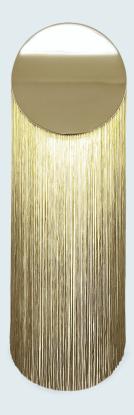

# Cé petite

Cé audaciously blends a cascade of fringes with soft and pure curves. The use of anthropomorphism adds a human touch and evokes a presence in the room, while the fringes contrast their straight lines with the plush atmosphere created by the light they sift. Complete with abridged proportions and just as much charm as its big sister. All in all, this forms a fabulously coherent piece worthy of the most impressive spaces on Earth.

#### Design by Alexandre Joncas

LAMPING Input voltage: 120V or 220-240V SPECIFICATIONS Power input: 9,5W Technology: AC LED CRI:>90 CCT: 3000K (Warm white) Lumen source: 800 lm Dimmable: Yes (Link for compatible dimmer) PRODUCT WEIGHT 1,8 kg / 4 lbs CORD LENGTH Rayon Rayon fringes offered in different colors \* Plated steel wall plate and face Aluminum heatsink \*Custom length available upon request (max 104 cm (41 in)) c(UL)us CERTIFICATIONS  $\epsilon$ IP20 Designed and made in Canada EXTERIOR FINISHES : FRINGE FINISHES : MATERIALS 12K Gold Verdigris Chrome Natural White Tender Pink