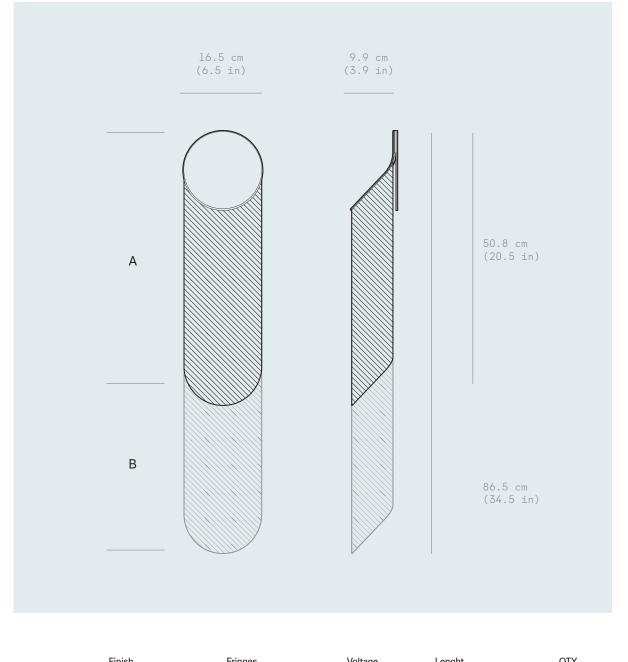

| Order code generator | Serie |    | Model |        | Finish         |                              | Fringes        |                                           | Voltage                | Lenght                           | QTY    |
|----------------------|-------|----|-------|--------|----------------|------------------------------|----------------|-------------------------------------------|------------------------|----------------------------------|--------|
|                      | CE    | Cé | PE    | Petite | GO<br>CH<br>ZZ | 12K Gold<br>Chrome<br>Custom | VE<br>CR<br>RS | Verdigris<br>Natural White<br>Tender Pink | 11 120V<br>21 220-240V | A 50,8cm<br>B 86,5cm<br>Z Custom | ·<br>· |
| Order code :         | CE    |    | PE    |        |                |                              |                |                                           |                        |                                  |        |